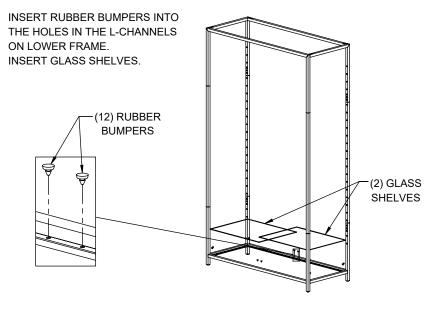

## 4

- INSTALL SHELF AT DESIRED HEIGHT USING SHELF CLIPS.
- INSERT RUBBER BUMPERS INTO THE HOLES IN THE L-CHANNELS ON LOWER FRAME.
- INSERT GLASS SHELVES.