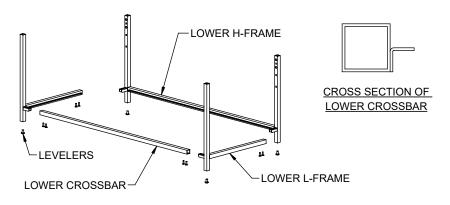

#### 1

- INSTALL LEVELERS ONTO THE LOWER L-FRAMES AND LOWER H-FRAME IF THEY ARE NOT ALREADY INSTALLED.
- ASSEMBLE THE LOWER L-FRAMES WITH THE LOWER CROSS BAR AS SHOWN.
- COMPLETE THE LOWER FRAME BY JOINING THE ASSEMBLY FROM THE PREVIOUS STEP TO THE LOWER H-FRAME.