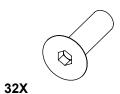

### **INCLUDED HARDWARE**

1/4"-20 x 7/8" LONG CSK SOCKET HEAD SCREW

**4X** 3/8-16 X 1" LEVELER