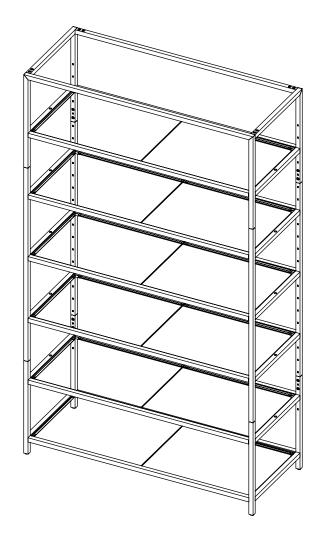

# SHALLOW DEPTH TALL MERCHANDISER W/ SHELVES

ITEM # DDFS92(F)

2 PEOPLE REQUIRED FOR ASSEMBLY