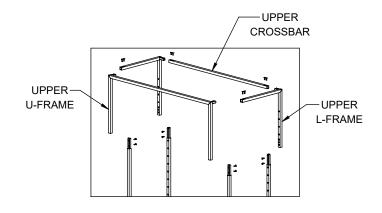

## 3

- ASSEMBLE THE UPPER L-FRAMES WITH THE UPPER CROSS BAR AS SHOWN.
- COMPLETE THE UPPER FRAME BY JOINING THE ASSEMBLY FROM THE PREVIOUS STEP TO THE UPPER U-FRAME.
- INSTALL THE ASSEMBLED UPPER FRAME ONTO THE UPRIGHTS.
- NOTE: THE UPPER AND LOWER L-FRAMES SHOULD BE IN OPPOSITE
  CORNERS WHEN ASSEMBLED CORRECTLY.