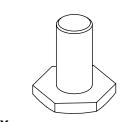

### **INCLUDED HARDWARE**

1/4"-20 x 7/8" LONG CSK SOCKET HEAD SCREW

**4X** 3/8-16 X 1" LEVELER