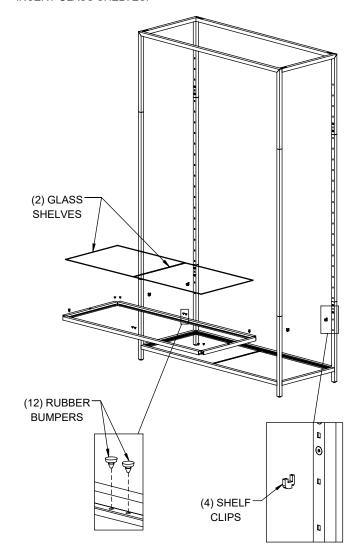

## 4

- INSTALL SHELF AT DESIRED HEIGHT USING SHELF CLIPS.
- INSERT RUBBER BUMPERS INTO THE HOLES IN THE L-CHANNELS ON LOWER FRAME.
- INSERT GLASS SHELVES.

## 6

- REPEAT STEP 5 FOR REMAINING SHELVES.
- ASSEMBLY IS NOW COMPLETE.