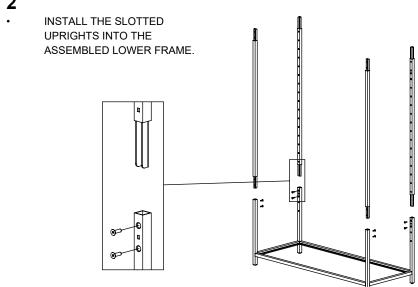

ELVES

ITEM # DDFS92(F)





2 PEOPLE REQUIRED FOR ASSEMBLY

### **INCLUDED HARDWARE**



1/4"-20 x 7/8" LONG CSK SOCKET HEAD SCREW



**4X** 3/8-16 X 1" LEVELER

## **TOOLS REQUIRED**



**ALLEN KEY** 

#### 1

- INSTALL LEVELERS ONTO THE LOWER L-FRAMES AND LOWER H-FRAME IF THEY ARE NOT ALREADY INSTALLED.
- ASSEMBLE THE LOWER L-FRAMES WITH THE LOWER CROSS BAR AS SHOWN.
- COMPLETE THE LOWER FRAME BY JOINING THE ASSEMBLY FROM THE PREVIOUS STEP TO THE LOWER H-FRAME.



## 3

- ASSEMBLE THE UPPER L-FRAMES WITH THE UPPER CROSS BAR AS SHOWN.
- COMPLETE THE UPPER FRAME BY JOINING THE ASSEMBLY FROM THE PREVIOUS STEP TO THE UPPER U-FRAME.
- INSTALL THE ASSEMBLED UPPER FRAME ONTO THE UPRIGHTS.
- NOTE: THE UPPER AND LOWER L-FRAMES SHOULD BE IN OPPOSITE
  CORNERS WHEN ASSEMBLED CORRECTLY.



#### 2



## 4



- INSTALL SHELF AT DESIRED HEIGHT USING SHELF CLIPS.
- INSERT RUBBER BUMPERS INTO THE HOLES IN THE L-CHANNELS ON LOWER FRAME.
- INSERT GLASS SHELVES.



## 6

- REPEAT STEP 5 FOR REMAINING SHELVES.
- ASSEMBLY IS NOW COMPLETE.