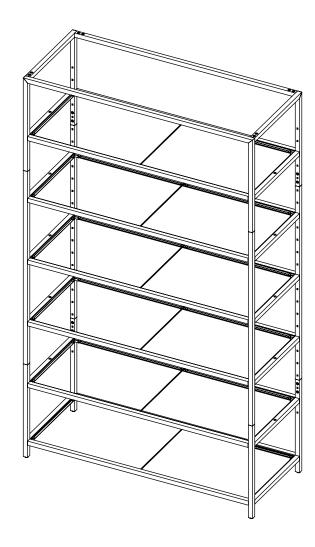

# SHALLOW DEPTH TALL MERCHANDISER W/ SHELVES

ITEM # DDFS92(F)

2 PEOPLE REQUIRED FOR ASSEMBLY

#### 1

- INSTALL LEVELERS ONTO THE LOWER L-FRAMES AND LOWER H-FRAME IF THEY ARE NOT ALREADY INSTALLED.
- ASSEMBLE THE LOWER L-FRAMES WITH THE LOWER CROSS BAR AS SHOWN.
- COMPLETE THE LOWER FRAME BY JOINING THE ASSEMBLY FROM THE PREVIOUS STEP TO THE LOWER H-FRAME.

## 3

- ASSEMBLE THE UPPER L-FRAMES WITH THE UPPER CROSS BAR AS SHOWN.
- COMPLETE THE UPPER FRAME BY JOINING THE ASSEMBLY FROM THE PREVIOUS STEP TO THE UPPER U-FRAME.
- INSTALL THE ASSEMBLED UPPER FRAME ONTO THE UPRIGHTS.
- NOTE: THE UPPER AND LOWER L-FRAMES SHOULD BE IN OPPOSITE
  CORNERS WHEN ASSEMBLED CORRECTLY.

#### 2

## 4

- INSTALL SHELF AT DESIRED HEIGHT USING SHELF CLIPS.
- INSERT RUBBER BUMPERS INTO THE HOLES IN THE L-CHANNELS ON LOWER FRAME.
- INSERT GLASS SHELVES.

## 6

- REPEAT STEP 5 FOR REMAINING SHELVES.
- ASSEMBLY IS NOW COMPLETE.