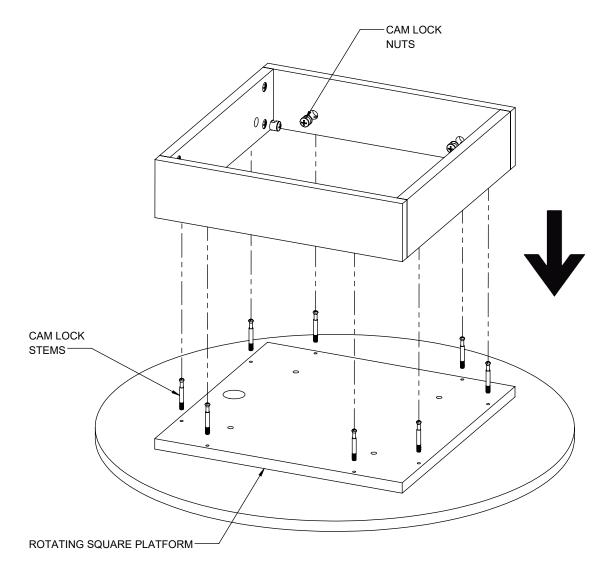

NOTE: REMAINING CAM LOCK STEM HOLES SHOULD ALL BE FACING UP.

#### HOLES FOR CAM LOCK NUTS

- SIMILARLY TO STEP 1A AND STEP 1B, THREAD THE REMAINING CAM LOCK STEMS INTO THE ROTATING SQUARE PLATFORM AND SECURE TO THE ASSEMBLED TOE KICK WITH THE REMAINING CAM LOCK NUTS.