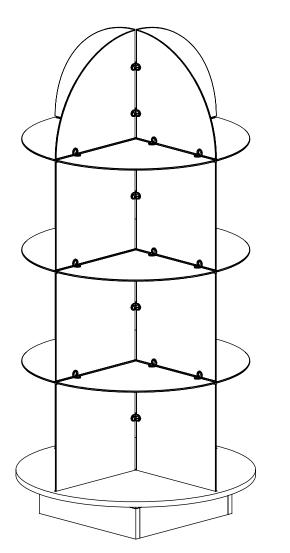

- ARRANGE (4) SQUARE GLASS PANELS WITH (1) 4-WAY CONNECTORS AS SHOWN.

- GLASS PANELS SHOULD BE INSERTED INTO THE CONNECTORS AND SECURED WITH WITH THE CONNECTOR SET SCREWS.

NOTE: TIGHTEN ALL CONNECTORS TO ONE GLASS PANEL AT A TIME.

- SECURE (6) 4-WAY CONNECTORS ONTO THE ASSEMBLED GLASS PANELS AS SHOWN.

- SLIDE (4) QUARTER ROUND GLASS PANELS AND (2) RECTANGULAR PANELS INTO THE CONNECTORS AS SHOWN TO CREATE SHELVES.

(Q)

NOTE: TIGHTEN ALL CONNECTORS TO ONE GLASS PANEL AT A TIME.

Item # WDGLRD(F) SHEET 6 OF 8

- REPEAT STEPS 3 AND 4 UNTIL THERE ARE (3) LEVELS OF SHELVES ASSEMBLED.

NOTE: TIGHTEN ALL CONNECTORS TO ONE GLASS PANEL AT A TIME.

- USE THE REMAINING (2) 4-WAY CONNECTORS AND QUARTER ROUND GLASS PANELS TO COMPLETE THE GLASS TOWER AS SHOWN.