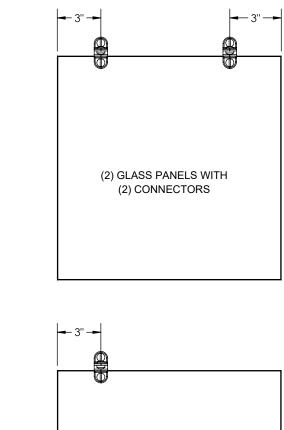

- ARRANGE (4) SQUARE GLASS PANELS WITH (1) 4-WAY CONNECTORS AS SHOWN.

- GLASS PANELS SHOULD BE INSERTED INTO THE CONNECTORS AND SECURED WITH WITH THE CONNECTOR SET SCREWS.

NOTE: TIGHTEN ALL CONNECTORS TO ONE GLASS PANEL AT A TIME.