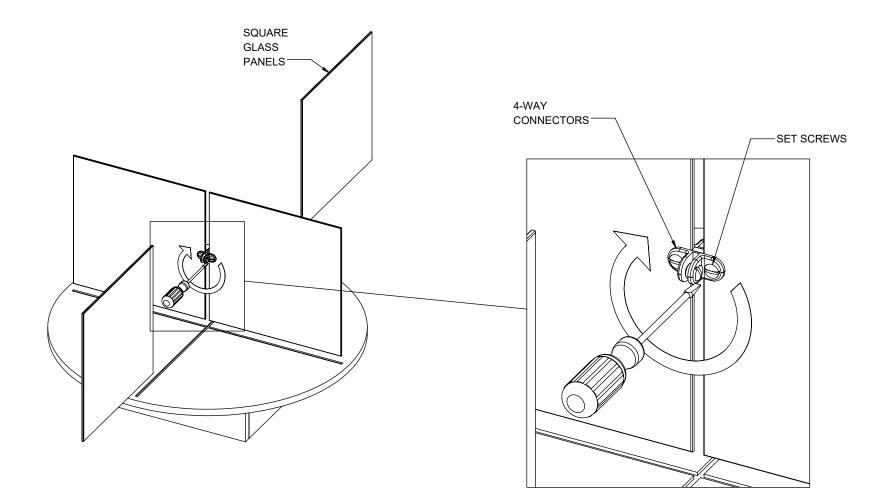

- ARRANGE (4) SQUARE GLASS PANELS WITH (1) 4-WAY CONNECTORS AS SHOWN.

- GLASS PANELS SHOULD BE INSERTED INTO THE CONNECTORS AND SECURED WITH WITH THE CONNECTOR SET SCREWS.

NOTE: TIGHTEN ALL CONNECTORS TO ONE GLASS PANEL AT A TIME.