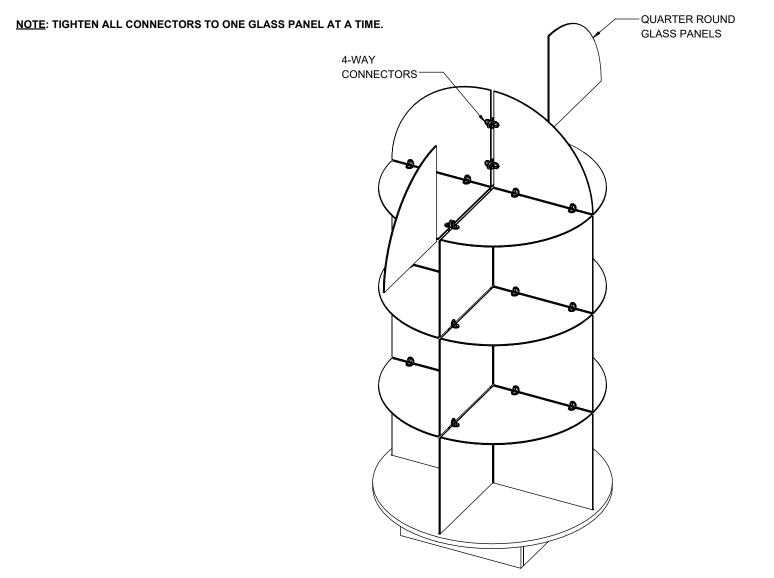

- ARRANGE (4) SQUARE GLASS PANELS WITH (1) 4-WAY CONNECTORS AS SHOWN.

- GLASS PANELS SHOULD BE INSERTED INTO THE CONNECTORS AND SECURED WITH WITH THE CONNECTOR SET SCREWS.

NOTE: TIGHTEN ALL CONNECTORS TO ONE GLASS PANEL AT A TIME.

- SECURE (6) 4-WAY CONNECTORS ONTO THE ASSEMBLED GLASS PANELS AS SHOWN.

- SLIDE (4) QUARTER ROUND GLASS PANELS AND (2) RECTANGULAR PANELS INTO THE CONNECTORS AS SHOWN TO CREATE SHELVES.

(Q)

NOTE: TIGHTEN ALL CONNECTORS TO ONE GLASS PANEL AT A TIME.

Item # WDGLRD(F) SHEET 6 OF 8

- REPEAT STEPS 3 AND 4 UNTIL THERE ARE (3) LEVELS OF SHELVES ASSEMBLED.

NOTE: TIGHTEN ALL CONNECTORS TO ONE GLASS PANEL AT A TIME.

- USE THE REMAINING (2) 4-WAY CONNECTORS AND QUARTER ROUND GLASS PANELS TO COMPLETE THE GLASS TOWER AS SHOWN.