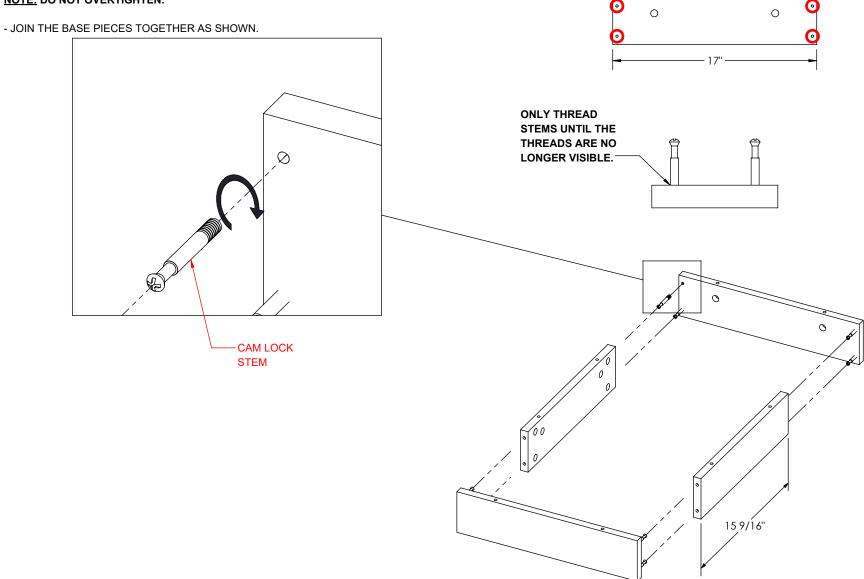

# **1A**

- THREAD (8) OF THE CAM LOCK STEMS INTO THE THREADED INSERTS ON THE LONG LENGTHS OF THE BASE AS SHOWN WITH A PHILLIPS HEAD SCREWDRIVER. NOTE: DO NOT OVERTIGHTEN.

**THREADED STEMS** 

# 1B

- PUSH (8) OF THE CAM LOCK NUTS INTO THE LARGE CLEARANCE HOLES IN THE SHORT LENGTHS OF THE BASE AS SHOWN. THE NUT SHOULD SEAT AROUND THE STEM.

- TURN THE LOCK NUT WITH A PHILLIPS HEAD SCREW DRIVER UNTIL THE CAM LOCK NUT PULLS THE WOOD COMPONENTS TOGETHER TIGHTLY.

NOTE: REMAINING CAM LOCK STEM HOLES SHOULD ALL BE FACING UP.