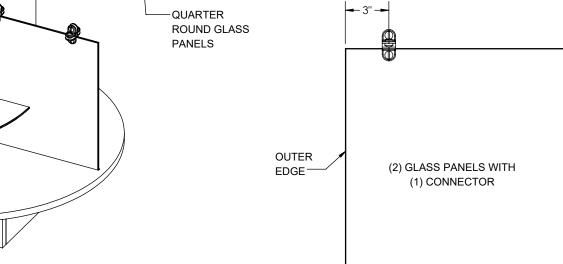

- SECURE (6) 4-WAY CONNECTORS ONTO THE ASSEMBLED GLASS PANELS AS SHOWN.

- SLIDE (4) QUARTER ROUND GLASS PANELS AND (2) RECTANGULAR PANELS INTO THE CONNECTORS AS SHOWN TO CREATE SHELVES.

(Q)

NOTE: TIGHTEN ALL CONNECTORS TO ONE GLASS PANEL AT A TIME.