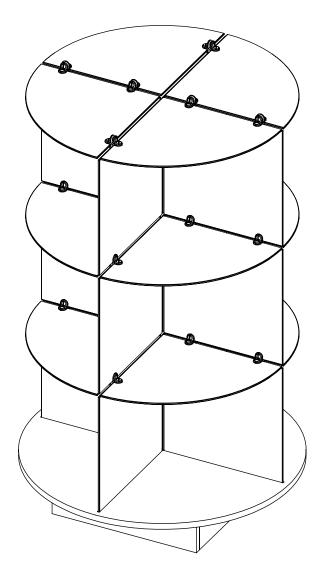

Item # WDGLRD(F) SHEET 6 OF 8

- REPEAT STEPS 3 AND 4 UNTIL THERE ARE (3) LEVELS OF SHELVES ASSEMBLED.

NOTE: TIGHTEN ALL CONNECTORS TO ONE GLASS PANEL AT A TIME.

- USE THE REMAINING (2) 4-WAY CONNECTORS AND QUARTER ROUND GLASS PANELS TO COMPLETE THE GLASS TOWER AS SHOWN.