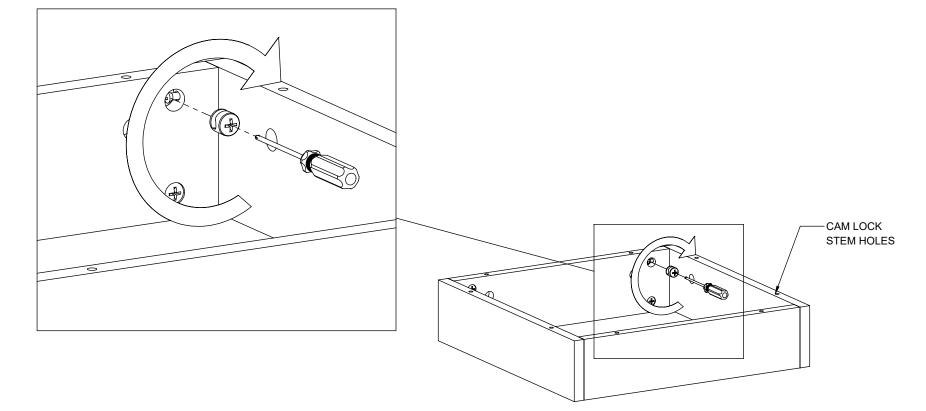

# **1A**

- THREAD (8) OF THE CAM LOCK STEMS INTO THE THREADED INSERTS ON THE LONG LENGTHS OF THE BASE AS SHOWN WITH A PHILLIPS HEAD SCREWDRIVER. NOTE: DO NOT OVERTIGHTEN.

**THREADED STEMS** 

# 1B

- PUSH (8) OF THE CAM LOCK NUTS INTO THE LARGE CLEARANCE HOLES IN THE SHORT LENGTHS OF THE BASE AS SHOWN. THE NUT SHOULD SEAT AROUND THE STEM.

- TURN THE LOCK NUT WITH A PHILLIPS HEAD SCREW DRIVER UNTIL THE CAM LOCK NUT PULLS THE WOOD COMPONENTS TOGETHER TIGHTLY.