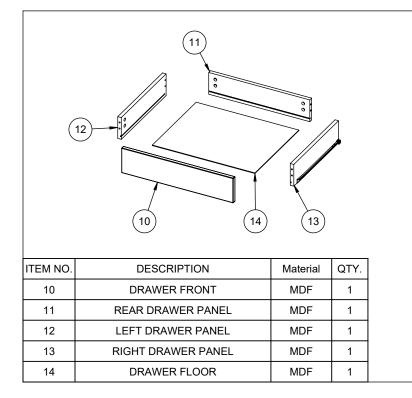

#### 6

ASSEMBLE PARTS -12 (LEFT DRAWER PANEL), -13 (RIGHT DRAWER PANEL), AND -11 (REAR DRAWER PANEL) AS SHOWN.

7

-SLIDE PART -14 (DRAWER FLOOR) INTO THE ROUTES OF PARTS -12, -13, AND -11. -COMPLETE THE DRAWER BY INSTALLING PART -10 (DRAWER FRONT) AS SHOWN.