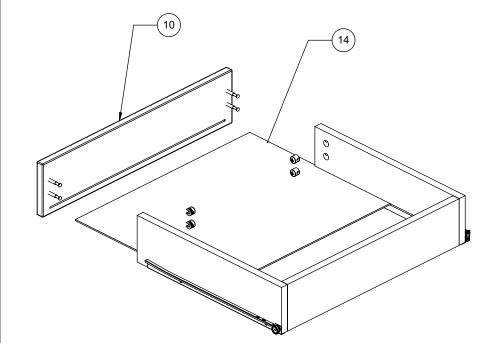

#### 6

ASSEMBLE PARTS -12 (LEFT DRAWER PANEL), -13 (RIGHT DRAWER PANEL), AND -11 (REAR DRAWER PANEL) AS SHOWN.

7

-SLIDE PART -14 (DRAWER FLOOR) INTO THE ROUTES OF PARTS -12, -13, AND -11. -COMPLETE THE DRAWER BY INSTALLING PART -10 (DRAWER FRONT) AS SHOWN.