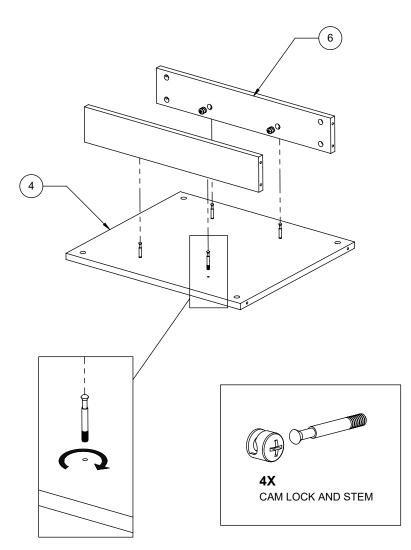

#### 1

-THREAD THE CAM LOCK STEMS INTO THE BOTTOM OF PART -4 (FLOOR) AS SHOWN.

NOTE: ONLY TIGHTEN UNTIL THE THREADS ARE NO LONGER VISIBLE. - INSTALL PART -6 (TOE KICKS) ONTO THE FLOOR AS SHOWN. NOTE: LOCK NUT HOLES ON TOE TICKS SHOULD FACE INWARD.