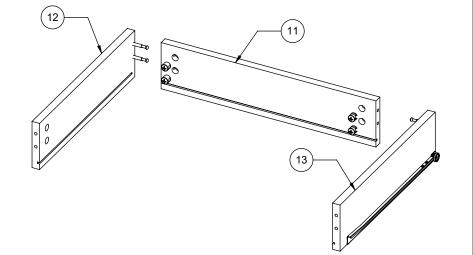

#### 6

ASSEMBLE PARTS -12 (LEFT DRAWER PANEL), -13 (RIGHT DRAWER PANEL), AND -11 (REAR DRAWER PANEL) AS SHOWN.

7

-SLIDE PART -14 (DRAWER FLOOR) INTO THE ROUTES OF PARTS -12, -13, AND -11. -COMPLETE THE DRAWER BY INSTALLING PART -10 (DRAWER FRONT) AS SHOWN.