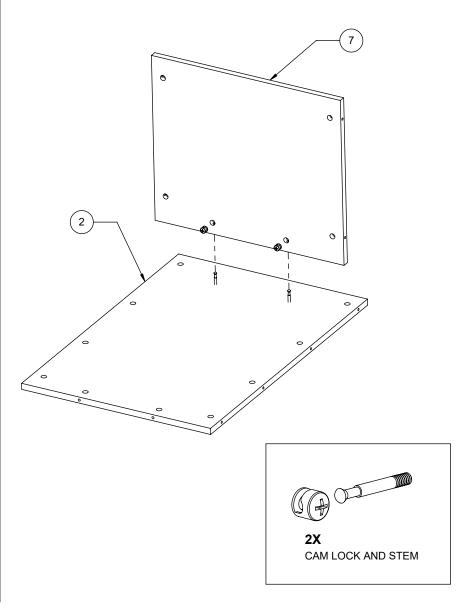

## 2

-LAY PART -2 (BACK PANEL) ON THE FLOOR WITH HOLES FACING UP. INSTALL PART -7 (REGISTER STAND) AS SHOWN.

NOTE: DO NOT HANDLE THIS SUB-ASSEMBLY BY PART -7.