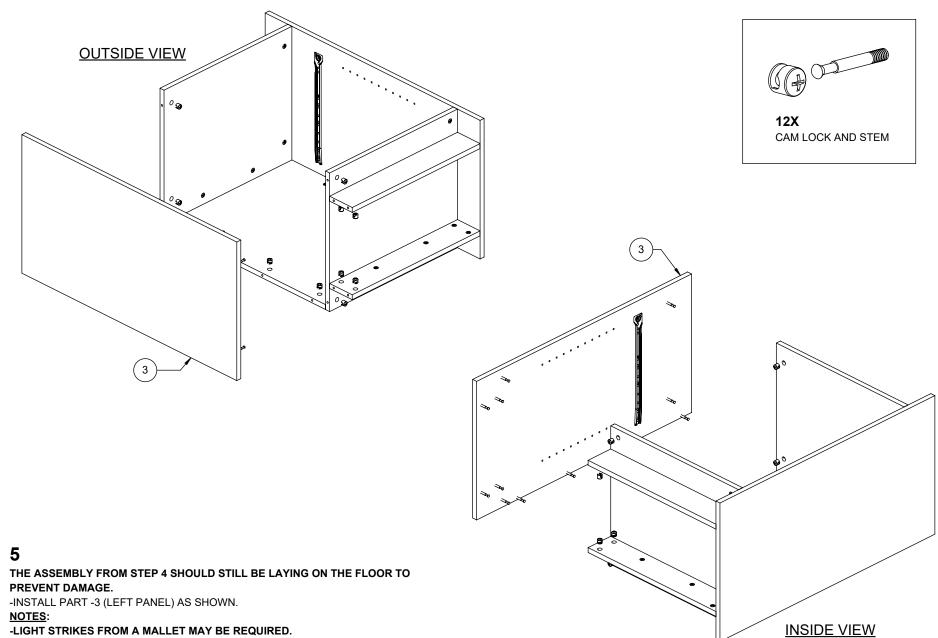

# LEAVE THE ASSEMBLY FROM STEP 2 LAYING ON THE FLOOR.

3

JOIN THE ASSEMBLIES FROM STEPS 1 AND 2 AS SHOWN. NOTE: DO NOT HANDLE THIS SUB-ASSEMBLY BY PART -7.

-LIGHT STRIKES FROM A MALLET MAY BE REQUIRED.

-WITH BOTH SIDE FRAMES INSTALLED, THE ASSEMBLY CAN BE LIFTED UPRIGHT.