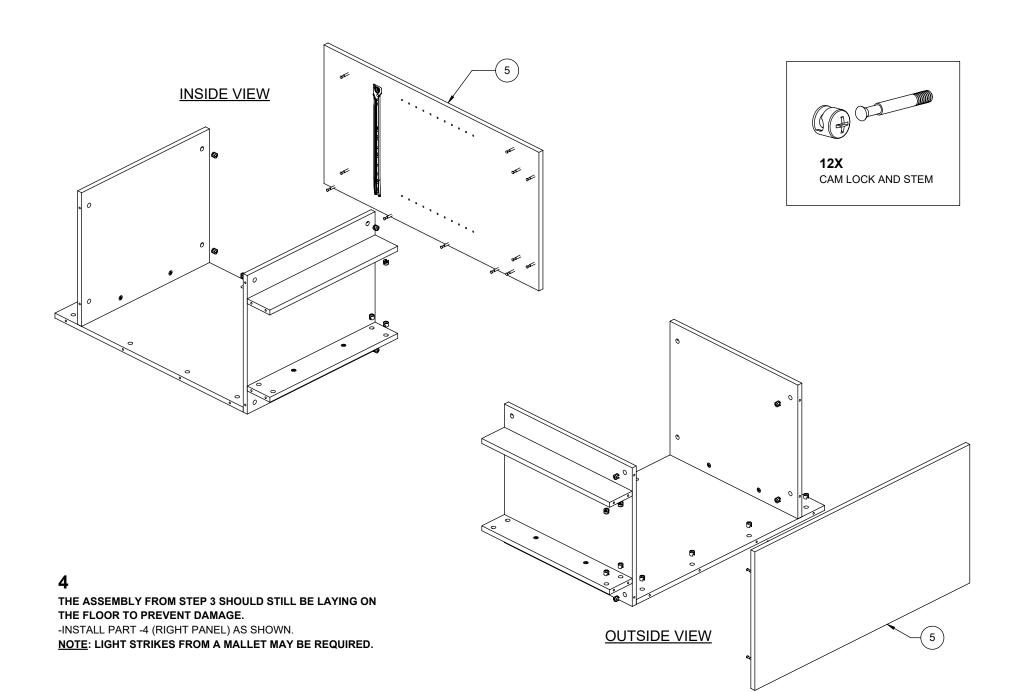

# LEAVE THE ASSEMBLY FROM STEP 2 LAYING ON THE FLOOR.

3

JOIN THE ASSEMBLIES FROM STEPS 1 AND 2 AS SHOWN. NOTE: DO NOT HANDLE THIS SUB-ASSEMBLY BY PART -7.

-LIGHT STRIKES FROM A MALLET MAY BE REQUIRED.

-WITH BOTH SIDE FRAMES INSTALLED, THE ASSEMBLY CAN BE LIFTED UPRIGHT.