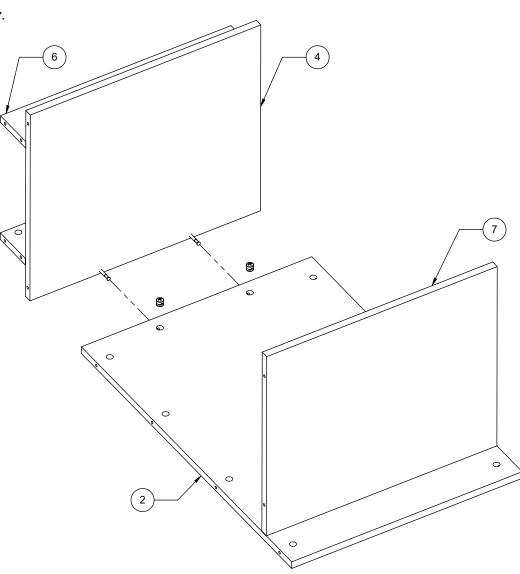

## 2

-LAY PART -2 (BACK PANEL) ON THE FLOOR WITH HOLES FACING UP. INSTALL PART -7 (REGISTER STAND) AS SHOWN.

NOTE: DO NOT HANDLE THIS SUB-ASSEMBLY BY PART -7.

# LEAVE THE ASSEMBLY FROM STEP 2 LAYING ON THE FLOOR.

3

JOIN THE ASSEMBLIES FROM STEPS 1 AND 2 AS SHOWN. NOTE: DO NOT HANDLE THIS SUB-ASSEMBLY BY PART -7.

-LIGHT STRIKES FROM A MALLET MAY BE REQUIRED.

-WITH BOTH SIDE FRAMES INSTALLED, THE ASSEMBLY CAN BE LIFTED UPRIGHT.