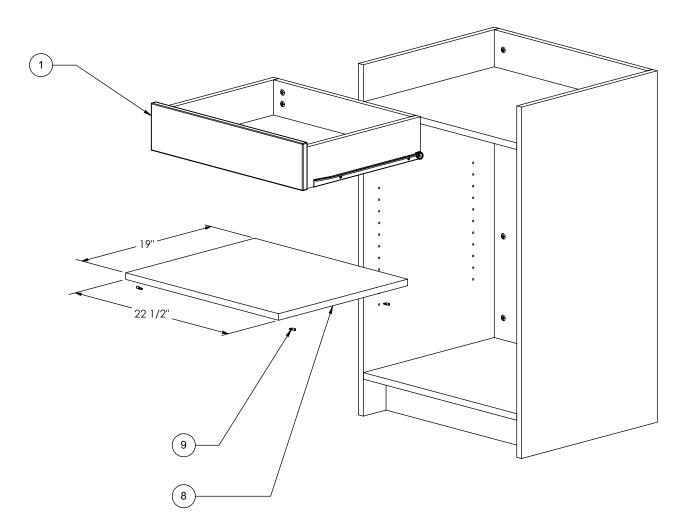

-COVER ANY EXPOSED HOLES WITH STICKERS. -INSTALL THE ASSEMBLED PART -1 (DRAWER) ONTO THE SIDE WALL SLIDES. -INSTALL PARTS -9 (SHELF PINS) AND PART -8 (SHELF) AT

THE REQUIRED HEIGHT.

7