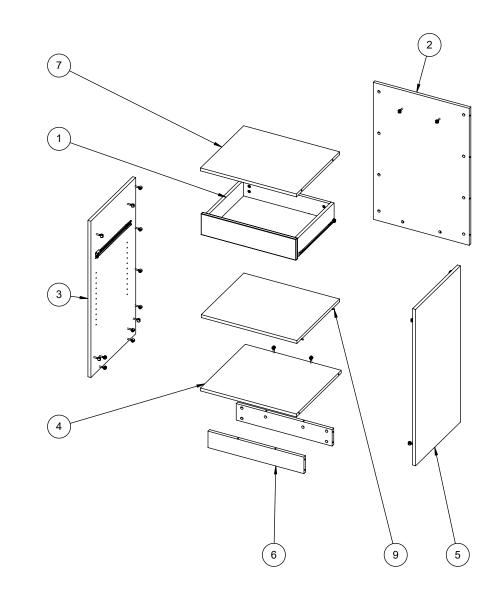

## 2

-LAY PART -2 (BACK PANEL) ON THE FLOOR WITH HOLES FACING UP. INSTALL PART -7 (REGISTER STAND) AS SHOWN.

NOTE: DO NOT HANDLE THIS SUB-ASSEMBLY BY PART -7.

# LEAVE THE ASSEMBLY FROM STEP 2 LAYING ON THE FLOOR.

3

JOIN THE ASSEMBLIES FROM STEPS 1 AND 2 AS SHOWN. NOTE: DO NOT HANDLE THIS SUB-ASSEMBLY BY PART -7.

-LIGHT STRIKES FROM A MALLET MAY BE REQUIRED.

-WITH BOTH SIDE FRAMES INSTALLED, THE ASSEMBLY CAN BE LIFTED UPRIGHT.