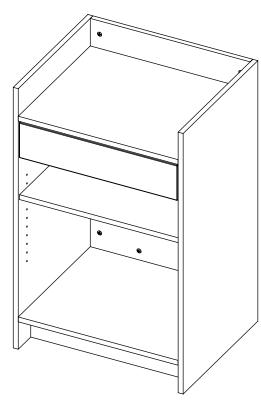

-COVER ANY EXPOSED HOLES WITH STICKERS. -INSTALL THE ASSEMBLED PART -1 (DRAWER) ONTO THE SIDE WALL SLIDES. -INSTALL PARTS -9 (SHELF PINS) AND PART -8 (SHELF) AT

THE REQUIRED HEIGHT.

7