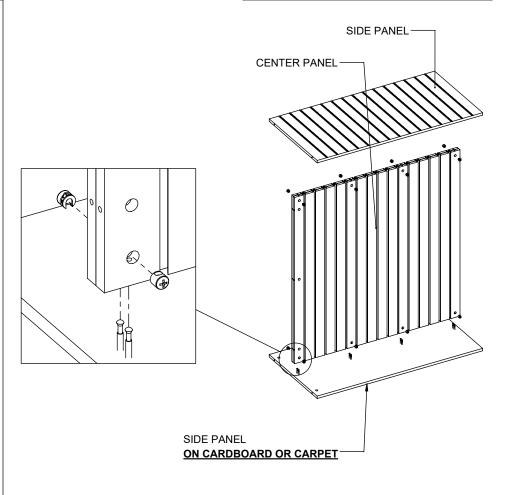

#### **TOOLS REQUIRED**

SCREWDRIVER

2-3 PEOPLE REQUIRED FOR ASSEMBLY 1

-INSERT STEM ON FRONT BASES. -ASSEMBLE WITH SIDE BASES.

-INSERT STEMS ON FLOOR. -ASSEMBLE AS SHOWN.

4

-INSERT STEMS ON <u>BOTTOM</u> OF FLOOR PANEL. -ASSEMBLE AS SHOWN.