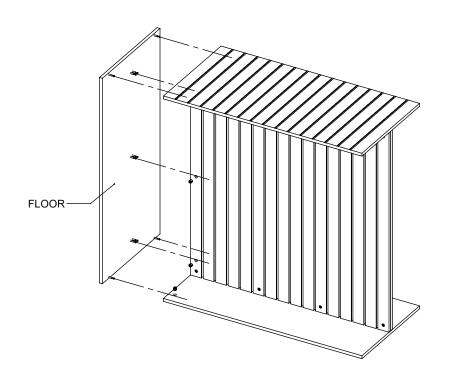

#### **TOOLS REQUIRED**

SCREWDRIVER

2-3 PEOPLE REQUIRED FOR ASSEMBLY 1

-INSERT STEM ON FRONT BASES. -ASSEMBLE WITH SIDE BASES.

-INSERT STEMS ON FLOOR. -ASSEMBLE AS SHOWN.

4

-INSERT STEMS ON <u>BOTTOM</u> OF FLOOR PANEL. -ASSEMBLE AS SHOWN.