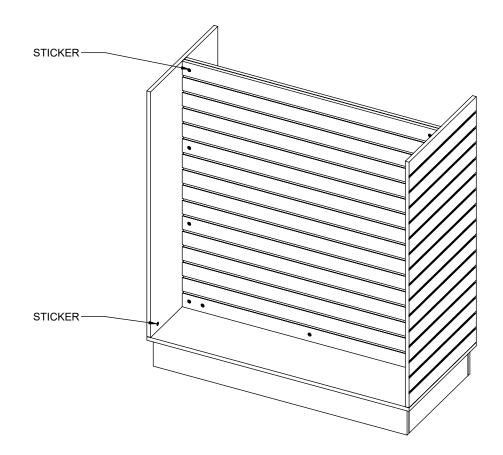

### 5

- -SLOWLY STAND UP THE UNIT.
- -PUT STICKERS ON EXPOSED CAM LOCK HOLES.
- -ASSEMBLY IS COMPLETE.