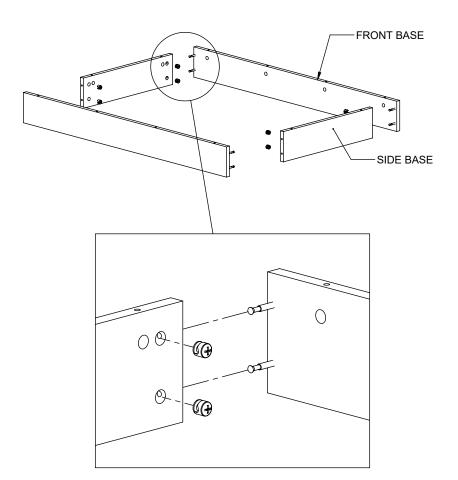

#### **TOOLS REQUIRED**

SCREWDRIVER

2-3 PEOPLE REQUIRED FOR ASSEMBLY 1

-INSERT STEM ON FRONT BASES. -ASSEMBLE WITH SIDE BASES.

-INSERT STEMS ON FLOOR. -ASSEMBLE AS SHOWN.

4

-INSERT STEMS ON <u>BOTTOM</u> OF FLOOR PANEL. -ASSEMBLE AS SHOWN.