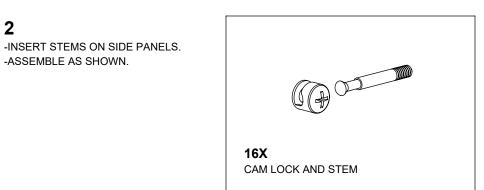

#### **TOOLS REQUIRED**

SCREWDRIVER

2-3 PEOPLE REQUIRED FOR ASSEMBLY 1

-INSERT STEM ON FRONT BASES. -ASSEMBLE WITH SIDE BASES.

-INSERT STEMS ON FLOOR. -ASSEMBLE AS SHOWN.

4

-INSERT STEMS ON <u>BOTTOM</u> OF FLOOR PANEL. -ASSEMBLE AS SHOWN.