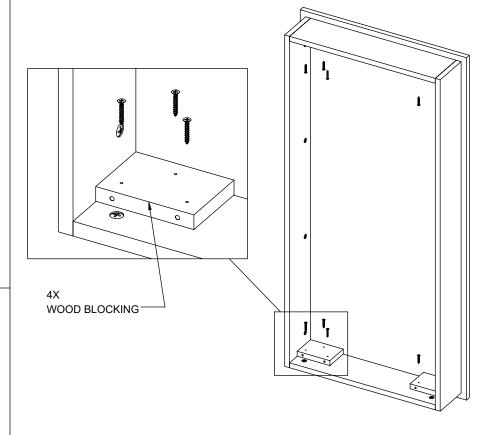

## CASTER KIT INSTRUCTIONS

ITEM #WDCAS2H48

**12X** #8 X 1.18" LONG FLAT HEAD WOOD SCREW

**8X** #8 X 1.42" LONG FLAT HEAD WOOD SCREW 1

PUT <u>WOOD BLOCKING</u> ON 4 CORNERS, AND SCREW IN WITH WOOD SCREWS.

**12X** #8 X 1.18" LONG FLAT HEAD WOOD SCREW