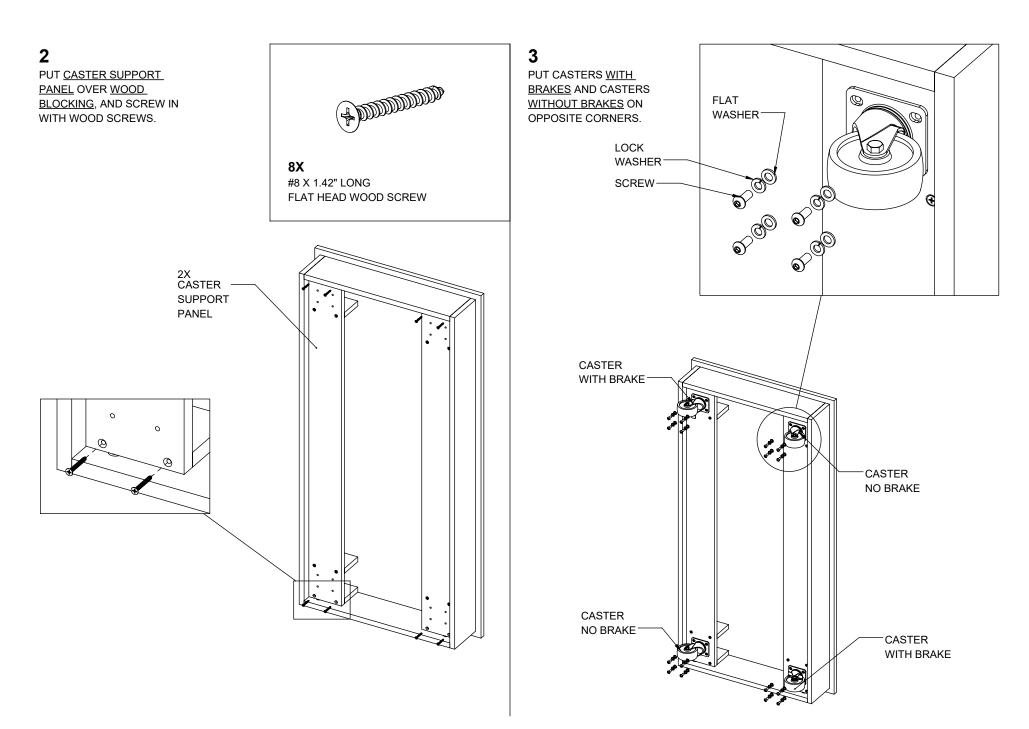

## CASTER KIT INSTRUCTIONS

ITEM #WDCAS2H48

**12X** #8 X 1.18" LONG FLAT HEAD WOOD SCREW

**8X** #8 X 1.42" LONG FLAT HEAD WOOD SCREW 1

PUT <u>WOOD BLOCKING</u> ON 4 CORNERS, AND SCREW IN WITH WOOD SCREWS.

**12X** #8 X 1.18" LONG FLAT HEAD WOOD SCREW