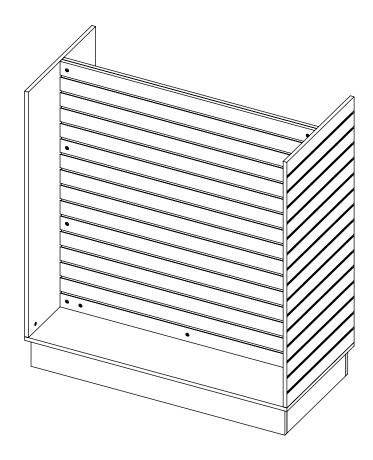

## GONDOLA SLATWALL MERCHANDISER

Items # WDSWH48(-BK, -MP, -WH), WDCAS2H48

### 5

- -SLOWLY STAND UP THE UNIT.
- -PUT STICKERS ON EXPOSED CAM LOCK HOLES.
- -ASSEMBLY IS COMPLETE.