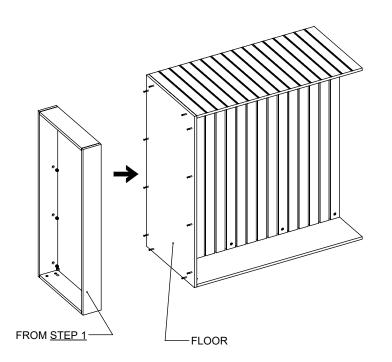

#### **TOOLS REQUIRED**

SCREWDRIVER

2-3 PEOPLE REQUIRED FOR ASSEMBLY 1

-INSERT STEM ON FRONT BASES. -ASSEMBLE WITH SIDE BASES.

-INSERT STEMS ON FLOOR. -ASSEMBLE AS SHOWN.

4

-INSERT STEMS ON <u>BOTTOM</u> OF FLOOR PANEL. -ASSEMBLE AS SHOWN.