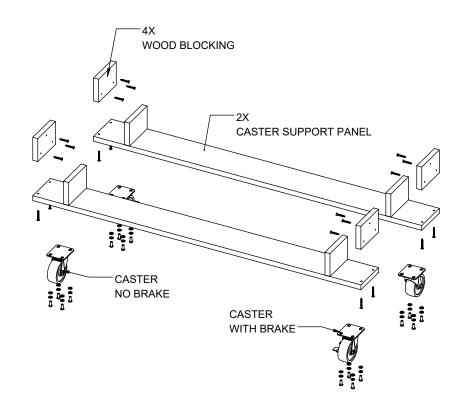

## CASTER KIT INSTRUCTIONS

ITEM #WDCAS2H48

**12X** #8 X 1.18" LONG FLAT HEAD WOOD SCREW

**8X** #8 X 1.42" LONG FLAT HEAD WOOD SCREW 1

PUT <u>WOOD BLOCKING</u> ON 4 CORNERS, AND SCREW IN WITH WOOD SCREWS.

**12X** #8 X 1.18" LONG FLAT HEAD WOOD SCREW