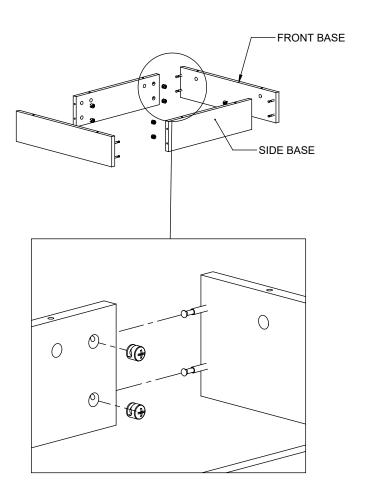

### **INCLUDED HARDWARE**

38X

CAM LOCK AND STEM

22X STICKER

**TOOLS REQUIRED** 

SCREWDRIVER

1

-INSERT STEM ON FRONT BASES.
-ASSEMBLE WITH SIDE BASES.