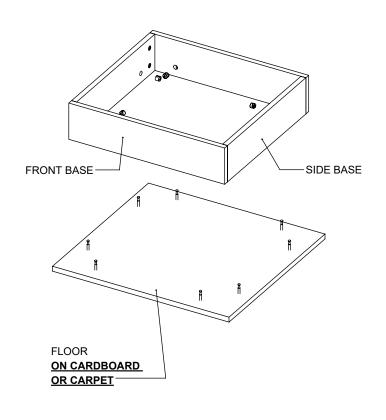

-INSERT STEMS ON <u>BOTTOM</u> OF FLOOR PANEL.

-ASSEMBLE AS SHOWN.

IF CASTER KIT WAS NOT PURCHASED, SKIP TO SHEET 5.