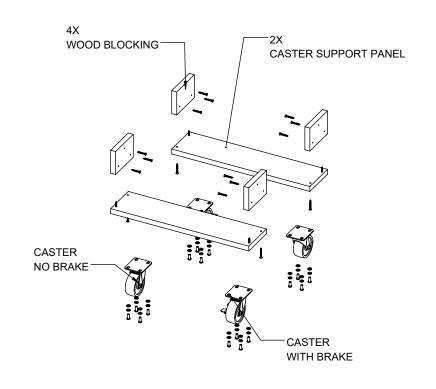

## CASTER KIT INSTRUCTIONS

ITEM #WDCAS2H24

**12X** #8 X 1.18" LONG FLAT HEAD WOOD SCREW

**8X** #8 X 1.42" LONG FLAT HEAD WOOD SCREW

#### 1

PUT <u>WOOD BLOCKING</u> ON 4 CORNERS, AND SCREW IN WITH WOOD SCREWS.

NOTE THE LONG AND SHORT SIDES OF THE BASE.

PUT <u>CASTER SUPPORT</u>
<u>PANEL</u> OVER <u>WOOD</u>
<u>BLOCKING</u>, AND SCREW IN
WITH WOOD SCREWS.