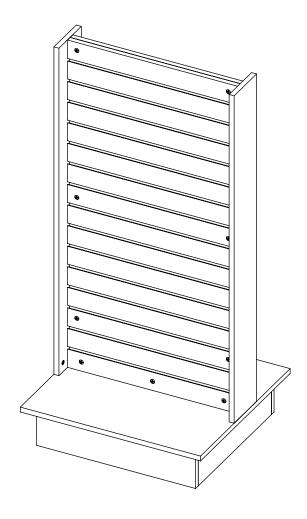

# 2-WAY SLATWALL MERCHANDISER

Items # WDSWH24(-BK, -MP, -WH), WDCAS2H24

2-3 PEOPLE REQUIRED FOR ASSEMBLY