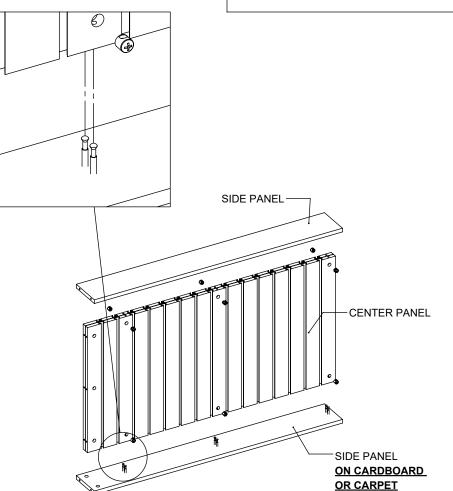

### 3

-INSERT STEMS ON SIDE PANELS. -ASSEMBLE AS SHOWN.

-INSERT STEMS ON FLOOR.
-ASSEMBLE AS SHOWN.

- -SLOWLY STAND UP THE UNIT.
- -PUT STICKERS ON EXPOSED CAM LOCK HOLES.
- -ASSEMBLY IS COMPLETE.