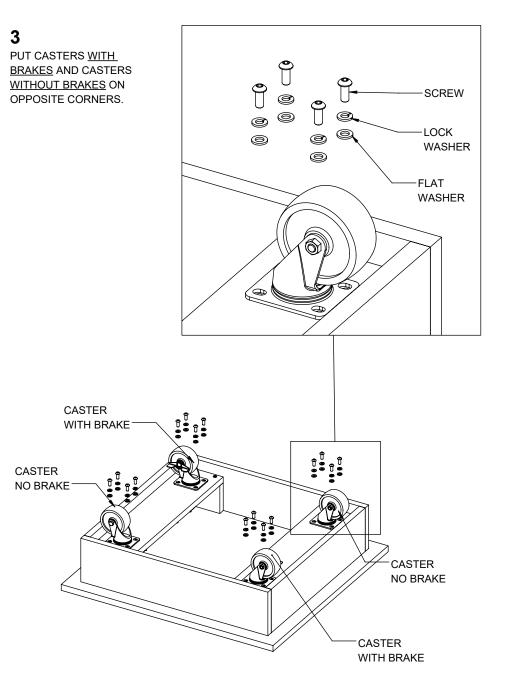

## CASTER KIT INSTRUCTIONS

ITEM #WDCAS2H24

**12X** #8 X 1.18" LONG FLAT HEAD WOOD SCREW

**8X** #8 X 1.42" LONG FLAT HEAD WOOD SCREW