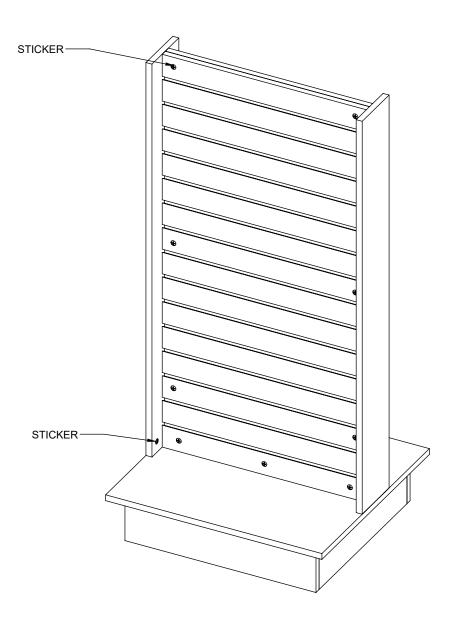

### 3

-INSERT STEMS ON SIDE PANELS. -ASSEMBLE AS SHOWN.

-INSERT STEMS ON FLOOR.
-ASSEMBLE AS SHOWN.

- -SLOWLY STAND UP THE UNIT.
- -PUT STICKERS ON EXPOSED CAM LOCK HOLES.
- -ASSEMBLY IS COMPLETE.