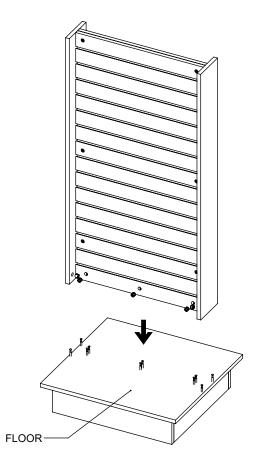

-INSERT STEMS ON <u>BOTTOM</u> OF FLOOR PANEL.

-ASSEMBLE AS SHOWN.

IF CASTER KIT WAS NOT PURCHASED, SKIP TO SHEET 5.