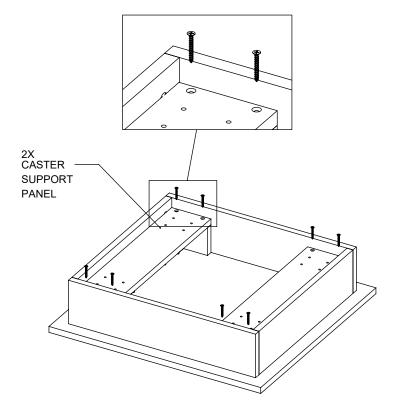

#### 1

PUT <u>WOOD BLOCKING</u> ON 4 CORNERS, AND SCREW IN WITH WOOD SCREWS.

NOTE THE LONG AND SHORT SIDES OF THE BASE.

PUT <u>CASTER SUPPORT</u>
<u>PANEL</u> OVER <u>WOOD</u>
<u>BLOCKING</u>, AND SCREW IN
WITH WOOD SCREWS.