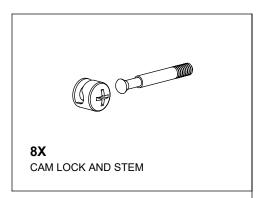

### **INCLUDED HARDWARE**

38X

CAM LOCK AND STEM

22X STICKER

**TOOLS REQUIRED** 

SCREWDRIVER

1

-INSERT STEM ON FRONT BASES.
-ASSEMBLE WITH SIDE BASES.