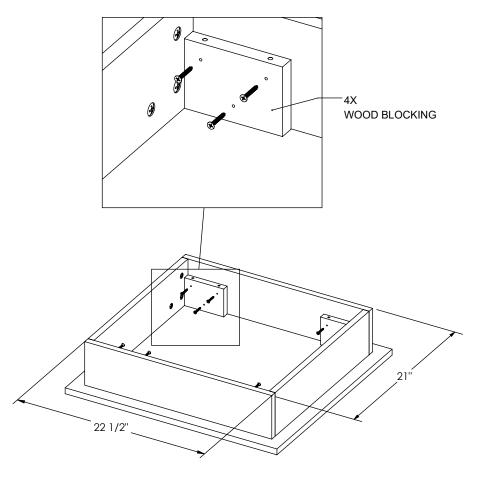

#### 1

PUT <u>WOOD BLOCKING</u> ON 4 CORNERS, AND SCREW IN WITH WOOD SCREWS.

NOTE THE LONG AND SHORT SIDES OF THE BASE.

PUT <u>CASTER SUPPORT</u>
<u>PANEL</u> OVER <u>WOOD</u>
<u>BLOCKING</u>, AND SCREW IN
WITH WOOD SCREWS.