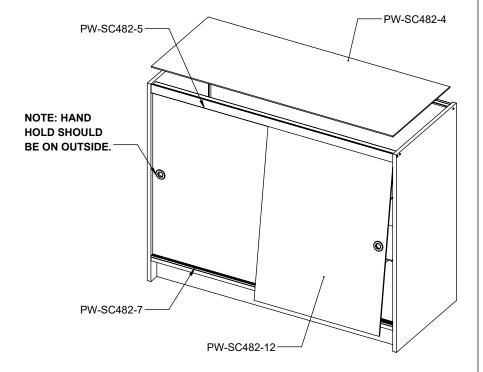

### 10

-PLACE TOP GLASS.

-INSERT DOORS BY PUSHING UP, THEN DROPPING DOWN ONTO PARTS -5 AND -7.

-ASSEMBLY IS COMPLETE.