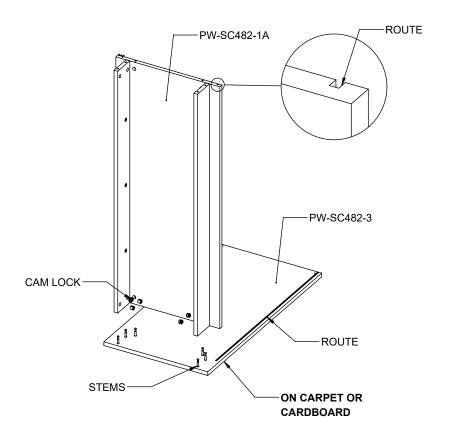

3 NOTE: ALIGN THE ROUTES ON BOTH PIECES WHEN ASSEMBLING.

- -CAREFULLY STAND UNIT UPRIGHT.
- -PUT -6 ON TOP OF FRONT GLASS.
- -SCREW IN FROM THE SIDES.

2X

#6 X 1.5" LONG FLAT HEAD SCREW