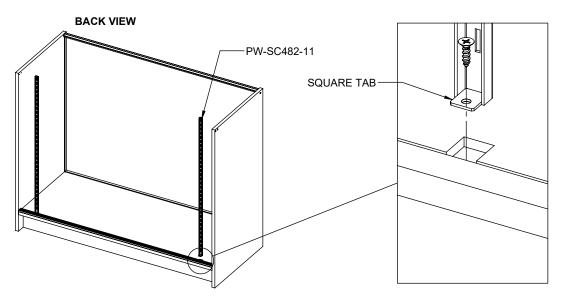

FOR<br>PARTICLEBOARD AND<br>FIBERBOARD | STEEL                                   | 6    |
| 15       | #8 FLAT HEAD<br>SCREW FOR<br>PARTICLEBOARD<br>AND FIBERBOARD  | #8 X 5/8" LONG FLAT<br>HEAD WOOD SCREW<br>SCREW                             | STEEL                                   | 4    |
| 21       | STICKER                                                       |                                                                             | STEEL                                   | 6    |





3 NOTE: ALIGN THE ROUTES ON BOTH PIECES WHEN ASSEMBLING.













- -CAREFULLY STAND UNIT UPRIGHT.
- -PUT -6 ON TOP OF FRONT GLASS.
- -SCREW IN FROM THE SIDES.



2X

#6 X 1.5" LONG FLAT HEAD SCREW



#### 6

NOTE: SQUARE TAB MUST FACE BACKWARDS



#### 2X

#8 X 0.625" LONG FLAT HEAD SCREW





- -PUT -5 ON TOP OF -11.
- -SCREW IN FROM THE SIDES WITH LONG SCREWS.
- -SCREW -11 INTO -5 WITH SHORT SCREWS.

-APPLY STICKERS OVER SCREWS ON THE SIDE PANELS.



**4X** #6 X 1.5" LONG FLAT HEAD SCREW



**2X** #8 X 0.625" LONG FLAT HEAD SCREW



-PUSH BU INTO HOLES ON GLKC.

-ROTATE GLKC ONTO SHELF BRACKETS GA8 OR GA10.



9

-PLACE SHELF BRACKET ONTO SLOTTED STANDARD. -TAP IN WITH SHELF BRACKET WITH RUBBER MALLET.

**9A** INSTALL 10" SHELF ON BOTTOM.

**9B** INSTALL 8" SHELF ON TOP.



### 10

-PLACE TOP GLASS.

-INSERT DOORS BY PUSHING UP, THEN DROPPING DOWN ONTO PARTS -5 AND -7.

-ASSEMBLY IS COMPLETE.



# SHELF ADJUSTMENT INSTRUCTIONS

-REMOVE DOORS.
-ADJUST SHELF BRACKETS/SHELVES AS NEEDED.