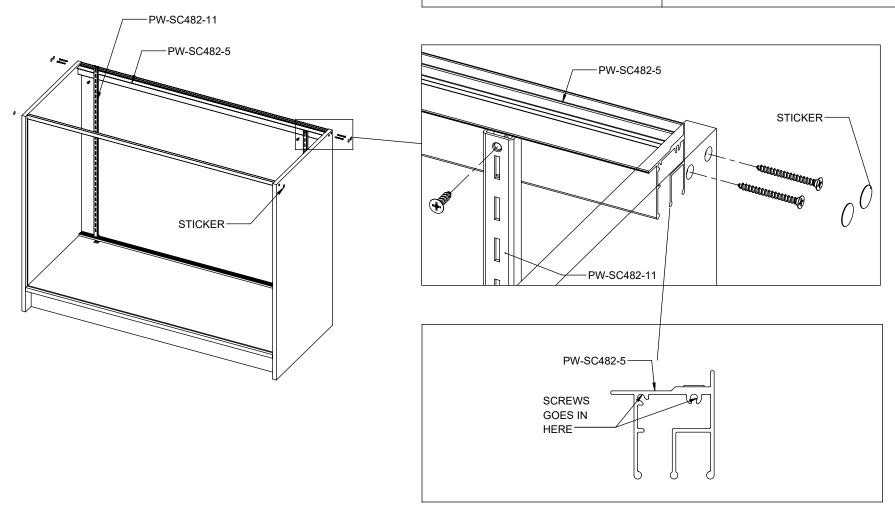

#### 2X

#8 X 0.625" LONG FLAT HEAD SCREW

- -PUT -5 ON TOP OF -11.
- -SCREW IN FROM THE SIDES WITH LONG SCREWS.
- -SCREW -11 INTO -5 WITH SHORT SCREWS.

-APPLY STICKERS OVER SCREWS ON THE SIDE PANELS.

**4X** #6 X 1.5" LONG FLAT HEAD SCREW