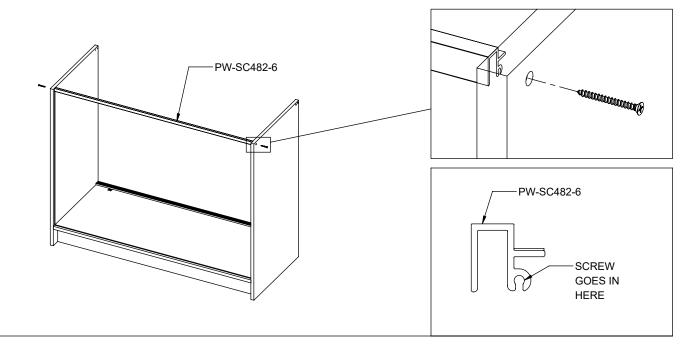

HEAD<br>SCREWS FOR<br>PARTICLEBOARD<br>AND FIBERBOARD | #6 X 1 1/2" LONG FLAT<br>HEAD SCREWS FOR<br>PARTICLEBOARD AND<br>FIBERBOARD | STEEL                                   | 6    |
| 15       | #8 FLAT HEAD<br>SCREW FOR<br>PARTICLEBOARD<br>AND FIBERBOARD  | #8 X 5/8" LONG FLAT<br>HEAD WOOD SCREW<br>SCREW                             | STEEL                                   | 4    |
| 21       | STICKER                                                       |                                                                             | STEEL                                   | 6    |





3 NOTE: ALIGN THE ROUTES ON BOTH PIECES WHEN ASSEMBLING.













- -CAREFULLY STAND UNIT UPRIGHT.
- -PUT -6 ON TOP OF FRONT GLASS.
- -SCREW IN FROM THE SIDES.



2X

#6 X 1.5" LONG FLAT HEAD SCREW



#### 6

NOTE: SQUARE TAB MUST FACE BACKWARDS



#### 2X

#8 X 0.625" LONG FLAT HEAD SCREW





- -PUT -5 ON TOP OF -11.
- -SCREW IN FROM THE SIDES WITH LONG SCREWS.
- -SCREW -11 INTO -5 WITH SHORT SCREWS.

-APPLY STICKERS OVER SCREWS ON THE SIDE PANELS.



**4X** #6 X 1.5" LONG FLAT HEAD SCREW



**2X** #8 X 0.625" LONG FLAT HEAD SCREW



-PUSH BU INTO HOLES ON GLKC.

-ROTATE GLKC ONTO SHELF BRACKETS GA8 OR GA10.



9

-PLACE SHELF BRACKET ONTO SLOTTED STANDARD. -TAP IN WITH SHELF BRACKET WITH RUBBER MALLET.

**9A** INSTALL 10" SHELF ON BOTTOM.

**9B** INSTALL 8" SHELF ON TOP.



### 10

-PLACE TOP GLASS.

-INSERT DOORS BY PUSHING UP, THEN DROPPING DOWN ONTO PARTS -5 AND -7.

-ASSEMBLY IS COMPLETE.



# SHELF ADJUSTMENT INSTRUCTIONS

-REMOVE DOORS.
-ADJUST SHELF BRACKETS/SHELVES AS NEEDE