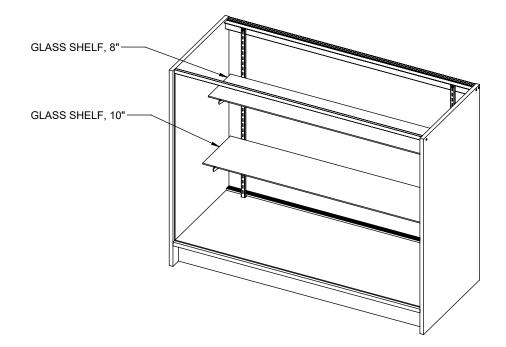

|





3 NOTE: ALIGN THE ROUTES ON BOTH PIECES WHEN ASSEMBLING.













- -CAREFULLY STAND UNIT UPRIGHT.
- -PUT -6 ON TOP OF FRONT GLASS.
- -SCREW IN FROM THE SIDES.



2X

#6 X 1.5" LONG FLAT HEAD SCREW



#### 6

NOTE: SQUARE TAB MUST FACE BACKWARDS



#### 2X

#8 X 0.625" LONG FLAT HEAD SCREW





- -PUT -5 ON TOP OF -11.
- -SCREW IN FROM THE SIDES WITH LONG SCREWS.
- -SCREW -11 INTO -5 WITH SHORT SCREWS.

-APPLY STICKERS OVER SCREWS ON THE SIDE PANELS.



**4X** #6 X 1.5" LONG FLAT HEAD SCREW



**2X** #8 X 0.625" LONG FLAT HEAD SCREW



-PUSH BU INTO HOLES ON GLKC.

-ROTATE GLKC ONTO SHELF BRACKETS GA8 OR GA10.



9

-PLACE SHELF BRACKET ONTO SLOTTED STANDARD. -TAP IN WITH SHELF BRACKET WITH RUBBER MALLET.

**9A** INSTALL 10" SHELF ON BOTTOM.

**9B** INSTALL 8" SHELF ON TOP.



### 10

-PLACE TOP GLASS.

-INSERT DOORS BY PUSHING UP, THEN DROPPING DOWN ONTO PARTS -5 AND -7.

-ASSEMBLY IS COMPLETE.



# SHELF ADJUSTMENT INSTRUCTIONS

-REMOVE DOORS.
-ADJUST SHELF BRACKETS/SHELVES AS NEEDED.