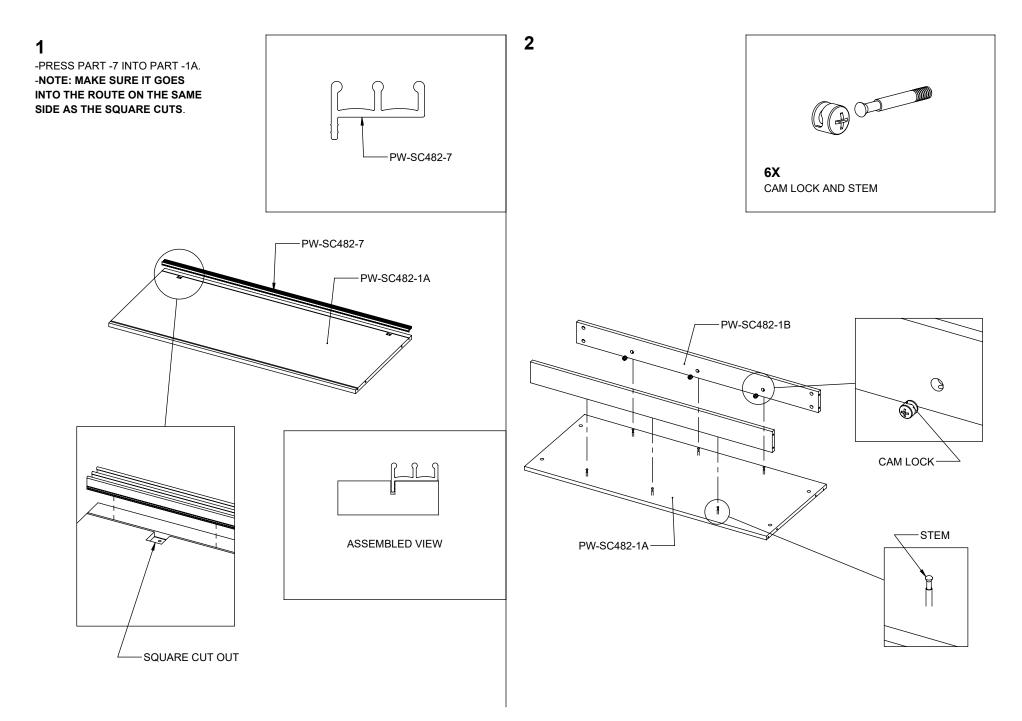

3 NOTE: ALIGN THE ROUTES ON BOTH PIECES WHEN ASSEMBLING.

- -CAREFULLY STAND UNIT UPRIGHT.
- -PUT -6 ON TOP OF FRONT GLASS.
- -SCREW IN FROM THE SIDES.

2X

#6 X 1.5" LONG FLAT HEAD SCREW

#### 6

NOTE: SQUARE TAB MUST FACE BACKWARDS