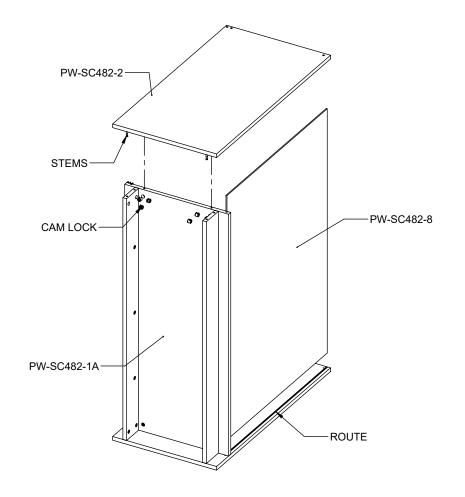

3 NOTE: ALIGN THE ROUTES ON BOTH PIECES WHEN ASSEMBLING.

- -CAREFULLY STAND UNIT UPRIGHT.
- -PUT -6 ON TOP OF FRONT GLASS.
- -SCREW IN FROM THE SIDES.

2X

#6 X 1.5" LONG FLAT HEAD SCREW