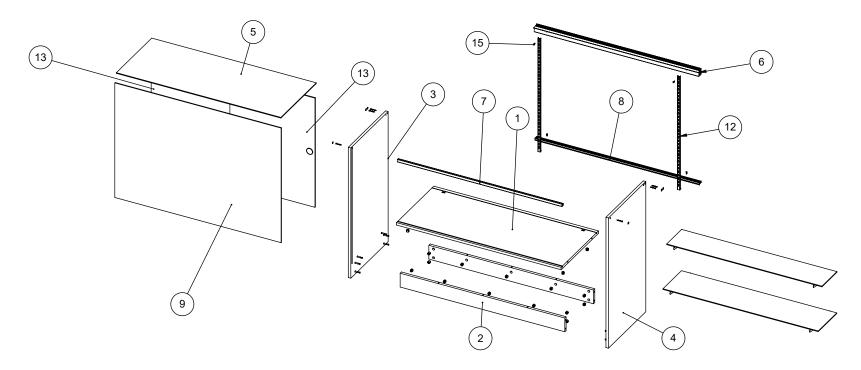

**16X**BU - CLEAR RUBBER
BUMPER

TOOLS REQUIRED SCREWDRIVER RUBBER MALLET

> Item # PW-SC482-W,-MP SHEET 1 OF 8

| ITEM NO. | PART NUMBER | DESCRIPTION               | MATERIAL  | QTY. |
|----------|-------------|---------------------------|-----------|------|
| 1        | PW-SC482-1A | BASE                      | MDF       | 1    |
| 2        | PW-SC482-1B | TOE KICK                  | MDF       | 2    |
| 3        | PW-SC482-2  | SIDE PANEL, LEFT          | MDF       | 1    |
| 4        | PW-SC482-3  | SIDE PANEL, RIGHT         | MDF       | 1    |
| 5        | PW-SC482-4  | GLASS, TOP                | GLASS     | 1    |
| 6        | PW-SC482-5  | EXTRUSION, TOP<br>BACK    | ALUMINIUM | 1    |
| 7        | PW-SC482-6  | EXTRUSTION, TOP<br>FRONT  | ALUMINIUM | 1    |
| 8        | PW-SC482-7  | EXTRUSION, BOTTOM<br>BACK | ALUMINIUM | 1    |
| 9        | PW-SC482-8  | GLASS, FRONT              | GLASS     | 1    |

| ITEM NO. | PART NUMBER                                                   | DESCRIPTION                                                                 | MATERIAL                                | QTY. |
|----------|---------------------------------------------------------------|-----------------------------------------------------------------------------|-----------------------------------------|------|
| 10       | PW-SC482-9                                                    | GLASS SHELF, 8"                                                             | GLASS                                   | 1    |
| 11       | PW-SC482-10                                                   | GLASS SHELF, 10"                                                            | GLASS                                   | 1    |
| 12       | PW-SC482-11                                                   | SLOTTED STANDARD                                                            | STEEL                                   | 2    |
| 13       | PW-SC482-12                                                   | DOOR                                                                        | MATERIAL <not<br>SPECIFIED&gt;</not<br> | 2    |
| 14       | #6 FLAT HEAD<br>SCREWS FOR<br>PARTICLEBOARD<br>AND FIBERBOARD | #6 X 1 1/2" LONG FLAT<br>HEAD SCREWS FOR<br>PARTICLEBOARD AND<br>FIBERBOARD | STEEL                                   | 6    |
| 15       | #8 FLAT HEAD<br>SCREW FOR<br>PARTICLEBOARD<br>AND FIBERBOARD  | #8 X 5/8" LONG FLAT<br>HEAD WOOD SCREW<br>SCREW                             | STEEL                                   | 4    |
| 21       | STICKER                                                       |                                                                             | STEEL                                   | 6    |