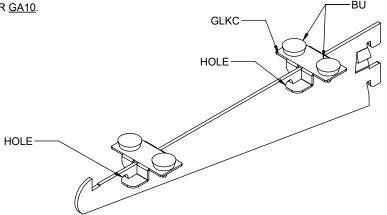

**2X** #8 X 0.625" LONG FLAT HEAD SCREW

-PUSH BU INTO HOLES ON GLKC.

-ROTATE GLKC ONTO SHELF BRACKETS GA8 OR GA10.

9

-PLACE SHELF BRACKET ONTO SLOTTED STANDARD. -TAP IN WITH SHELF BRACKET WITH RUBBER MALLET.