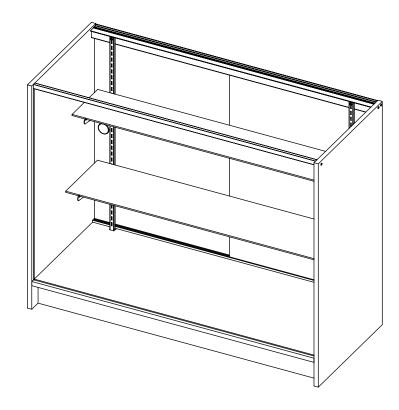

# 48" LONG EXTRA VISION SHOWCASE UNIT

Item # PW-SC482-W,-MP

**16X**BU - CLEAR RUBBER
BUMPER

TOOLS REQUIRED SCREWDRIVER RUBBER MALLET

> Item # PW-SC482-W,-MP SHEET 1 OF 8

| ITEM NO. | PART NUMBER | DESCRIPTION               | MATERIAL  | QTY. |
|----------|-------------|---------------------------|-----------|------|
| 1        | PW-SC482-1A | BASE                      | MDF       | 1    |
| 2        | PW-SC482-1B | TOE KICK                  | MDF       | 2    |
| 3        | PW-SC482-2  | SIDE PANEL, LEFT          | MDF       | 1    |
| 4        | PW-SC482-3  | SIDE PANEL, RIGHT         | MDF       | 1    |
| 5        | PW-SC482-4  | GLASS, TOP                | GLASS     | 1    |
| 6        | PW-SC482-5  | EXTRUSION, TOP<br>BACK    | ALUMINIUM | 1    |
| 7        | PW-SC482-6  | EXTRUSTION, TOP<br>FRONT  | ALUMINIUM | 1    |
| 8        | PW-SC482-7  | EXTRUSION, BOTTOM<br>BACK | ALUMINIUM | 1    |
| 9        | PW-SC482-8  | GLASS, FRONT              | GLASS     | 1    |

### 10

-PLACE TOP GLASS.

-INSERT DOORS BY PUSHING UP, THEN DROPPING DOWN ONTO PARTS -5 AND -7.

-ASSEMBLY IS COMPLETE.