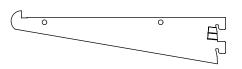

**2X** #8 X 0.625" LONG FLAT HEAD SCREW

-PUSH BU INTO HOLES ON GLKC.

-ROTATE GLKC ONTO SHELF BRACKETS GA8 OR GA10.

9

-PLACE SHELF BRACKET ONTO SLOTTED STANDARD. -TAP IN WITH SHELF BRACKET WITH RUBBER MALLET.