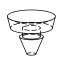

**2X** #8 X 0.625" LONG FLAT HEAD SCREW

-PUSH BU INTO HOLES ON GLKC.

-ROTATE GLKC ONTO SHELF BRACKETS GA8 OR GA10.

9

-PLACE SHELF BRACKET ONTO SLOTTED STANDARD. -TAP IN WITH SHELF BRACKET WITH RUBBER MALLET.