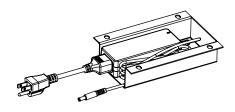

### **INCLUDED HARDWARE**

**POWER ADAPTER ASSEMBLY** 

- IF NOT ALREADY INSTALLED, INSERT THE OUTLET PLUG INTO THE POWER ADAPTER.

- MOUNT POWER ADAPTER ASSEMBLY TO WOOD MATERIAL WITH WOOD SCREWS.

2