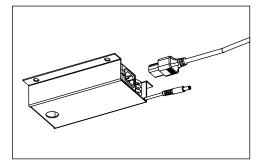

- IF NOT ALREADY INSTALLED, INSERT THE OUTLET PLUG INTO THE POWER ADAPTER.

- MOUNT POWER ADAPTER ASSEMBLY TO WOOD MATERIAL WITH WOOD SCREWS.

2