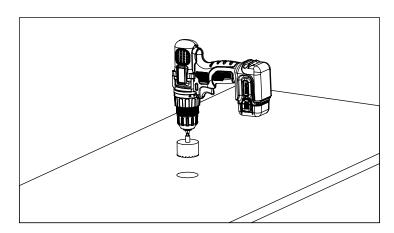

2

- DRILL THE WIRE ROUTING HOLE WITH A HOLE SAW.

3

- MOUNT THE BASE PLATE WITH AT LEAST (4) WOOD SCREWS.

4

- ROUTE MAIN ELECTRICAL CONNECTOR THROUGH THE BASE GROMMET.
- REINSTALL MAIN BODY OF THE PLANTER.

1