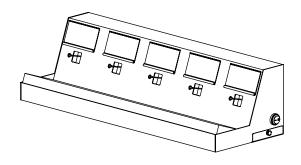

### **TETHERING A FLOWER BOX**

- WITH PRODUCT SEALED IN THE FLOWER BOX, REMOVE THE SECURITY SCREW.
- PLACE ONE OF THE EYELETS FROM THE PLANTER TETHER BETWEEN THE FLOWER BOX CLAMP AND REINSTALL THE SECURITY SCREW.

- ALLOW THE FLOWER BOX TO BE PULLED INTO THE PLANTER. AN INTERNAL MAGNET WILL HOLD THE BOX IN PLACE.