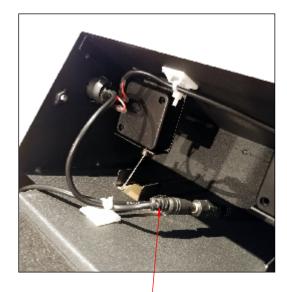

# ELECTRICAL LEAD

- YOUR FLOWER BOX PLANTER IS READY TO USE OUT OF THE BOX. CONNECT THE LEAD COMING FROM THE BACK OF THE PLANTER TO THE POWER ADAPTER.
- PLUG THE POWER CORD INTO A WALL OUTLET.
- FLIP THE TOGGLE SWITCH.

### TROUBLE SHOOTING INSTRUCTIONS

1

CHECK CONNECTION BETWEEN LED LIGHTS AND INTERNAL WIRING.

TRY TURNING ON LIGHTS AGAIN. IF LIGHTS DO NOT TURN ON, GO TO NEXT STEP.

-CHECK IF LOOSE

2

CHECK CONNECTION BETWEEN MOUNTING BRICK AND POWER CORD (MOUNTING POWER BRICK ASSEMBLY STEPS.)

TRY TURNING ON LIGHTS AGAIN. IF LIGHTS DO NOT TURN ON, GO TO NEXT STEP.

IF LIGHTS DO NOT TURN ON, CONTACT CUSTOMER SERVICE AT cs@displaydispensary.com