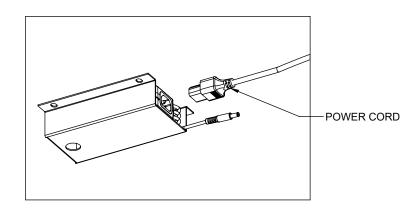

- IF NOT ALREADY INSTALLED, INSERT THE OUTLET PLUG INTO THE POWER ADAPTER.

- MOUNT POWER ADAPTER ASSEMBLY TO WOOD MATERIAL WITH WOOD SCREWS.

2