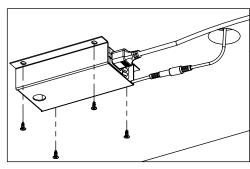

- IF NOT ALREADY INSTALLED, INSERT THE OUTLET PLUG INTO THE POWER ADAPTER.

- MOUNT POWER ADAPTER ASSEMBLY TO WOOD MATERIAL WITH WOOD SCREWS.

2