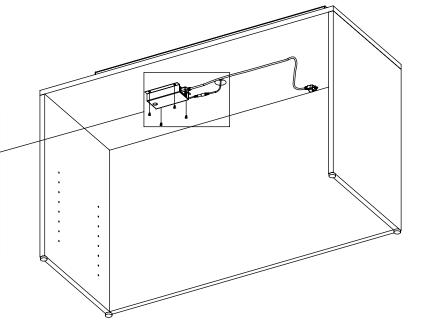

- IF NOT ALREADY INSTALLED, INSERT THE OUTLET PLUG INTO THE POWER ADAPTER.

- MOUNT POWER ADAPTER ASSEMBLY TO WOOD MATERIAL WITH WOOD SCREWS.

2