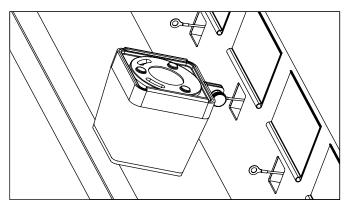

- ALLOW THE FLOWER BOX TO BE PULLED INTO THE PLANTER. AN INTERNAL MAGNET WILL HOLD THE BOX IN PLACE.