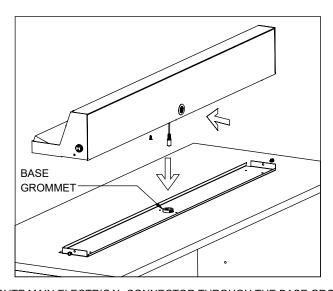

2

- DRILL THE WIRE ROUTING HOLE WITH A HOLE SAW.

3

- MOUNT THE BASE PLATE WITH AT LEAST (4) WOOD SCREWS.

4

- ROUTE MAIN ELECTRICAL CONNECTOR THROUGH THE BASE GROMMET.
- REINSTALL MAIN BODY OF THE PLANTER.

1