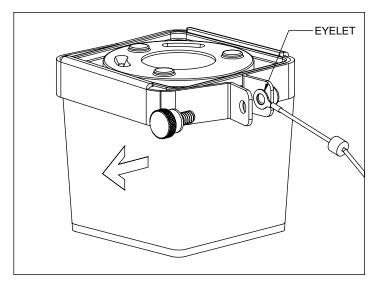

### **TETHERING A FLOWER BOX**

- WITH PRODUCT SEALED IN THE FLOWER BOX, REMOVE THE SECURITY SCREW.
- PLACE ONE OF THE EYELETS FROM THE PLANTER TETHER BETWEEN THE FLOWER BOX CLAMP AND REINSTALL THE SECURITY SCREW.

- ALLOW THE FLOWER BOX TO BE PULLED INTO THE PLANTER. AN INTERNAL MAGNET WILL HOLD THE BOX IN PLACE.