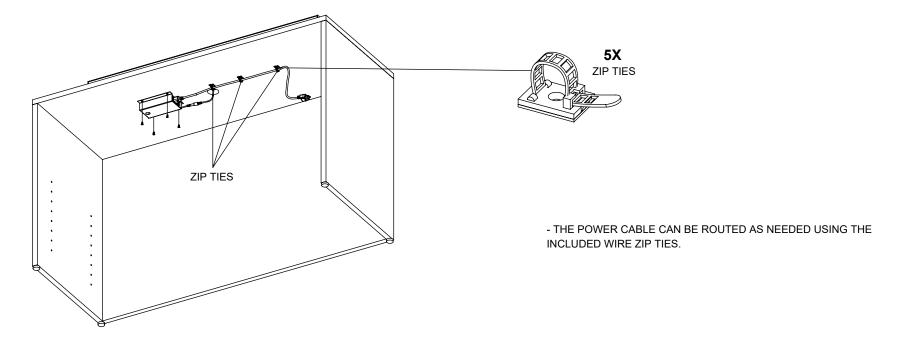

2

- DRILL THE WIRE ROUTING HOLE WITH A HOLE SAW.

3

- MOUNT THE BASE PLATE WITH AT LEAST (4) WOOD SCREWS.

4

- ROUTE MAIN ELECTRICAL CONNECTOR THROUGH THE BASE GROMMET.
- REINSTALL MAIN BODY OF THE PLANTER.

1

- IF NOT ALREADY INSTALLED, INSERT THE OUTLET PLUG INTO THE POWER ADAPTER.

- MOUNT POWER ADAPTER ASSEMBLY TO WOOD MATERIAL WITH WOOD SCREWS.

2