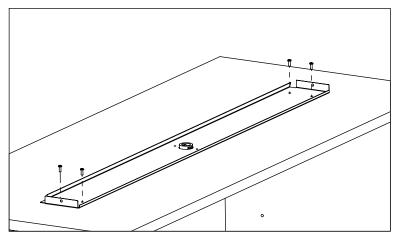

# MOUNTING TO A TABLE TOP (CASEMENT SHOWN FOR REFERENCE)

MAIN BODY

BASE
PLATE
SCREW

- REMOVE THUMB SCREWS FROM THE SIDE OF PLANTER AND REMOVE THE MAIN BODY OF THE PLANTER.
- POSITION THE BASE PLATE WERE IT WILL BE INSTALLED AND MARK THE CENTER OF SCREW HOLES AND WIRE GROMMET.

2

- DRILL THE WIRE ROUTING HOLE WITH A HOLE SAW.

3

- MOUNT THE BASE PLATE WITH AT LEAST (4) WOOD SCREWS.

4

- ROUTE MAIN ELECTRICAL CONNECTOR THROUGH THE BASE GROMMET.
- REINSTALL MAIN BODY OF THE PLANTER.

1