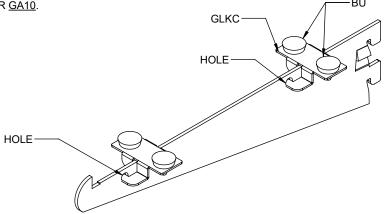

#### 2X

#8 X 0.625" LONG FLAT HEAD SCREW

- -PUT -5 ON TOP OF -11.
- -SCREW IN FROM THE SIDES WITH LONG SCREWS.
- -SCREW -11 INTO -5 WITH SHORT SCREWS.

-APPLY STICKERS OVER SCREWS ON THE SIDE PANELS.

-PUSH BU INTO HOLES ON GLKC.