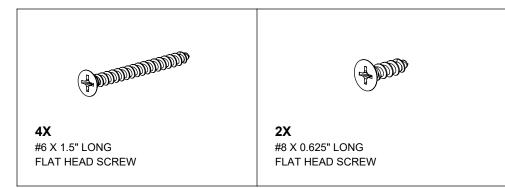

#### **INCLUDED HARDWARE**

**6X** #6 X 1.5" LONG FLAT HEAD SCREW

**18X**CAM LOCK AND STEM

**8X**GLKC - SNAP IN SHELF
CENTER REST

**6X** STICKER

**4X** #8 X 0.625" LONG FLAT HEAD SCREW

**2X** GA8 - 8" BRACKET **2X** GA10 - 10" BRACKET