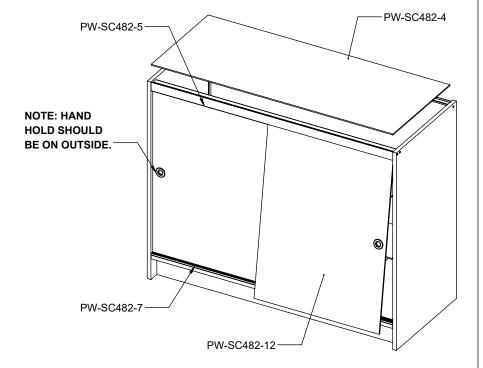

#### 10

-PLACE TOP GLASS.

-INSERT DOORS BY PUSHING UP, THEN DROPPING DOWN ONTO PARTS -5 AND -7.

-ASSEMBLY IS COMPLETE.