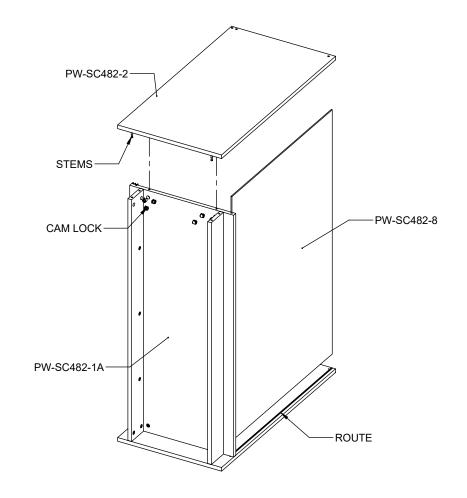

tem # PW-SC482-W,-MP, -BK SHEET 2 OF 8

tem # PW-SC482-W,-MP, - BK SHEET 3 OF 8

3 NOTE: ALIGN THE ROUTES ON BOTH PIECES WHEN ASSEMBLING.

6X CAM LOCK AND STEM

- -CAREFULLY STAND UNIT UPRIGHT.
- -PUT -6 ON TOP OF FRONT GLASS.
- -SCREW IN FROM THE SIDES.