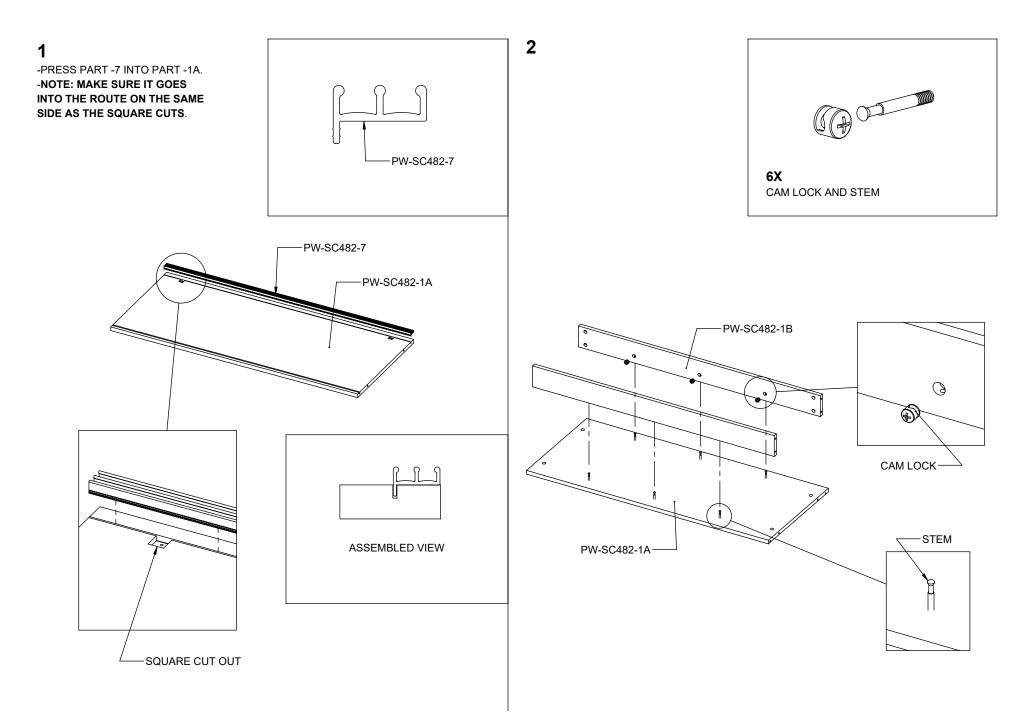

tem # PW-SC482-W,-MP, -BK SHEET 2 OF 8

tem # PW-SC482-W,-MP, - BK SHEET 3 OF 8

3 NOTE: ALIGN THE ROUTES ON BOTH PIECES WHEN ASSEMBLING.

6X CAM LOCK AND STEM

- -CAREFULLY STAND UNIT UPRIGHT.
- -PUT -6 ON TOP OF FRONT GLASS.
- -SCREW IN FROM THE SIDES.