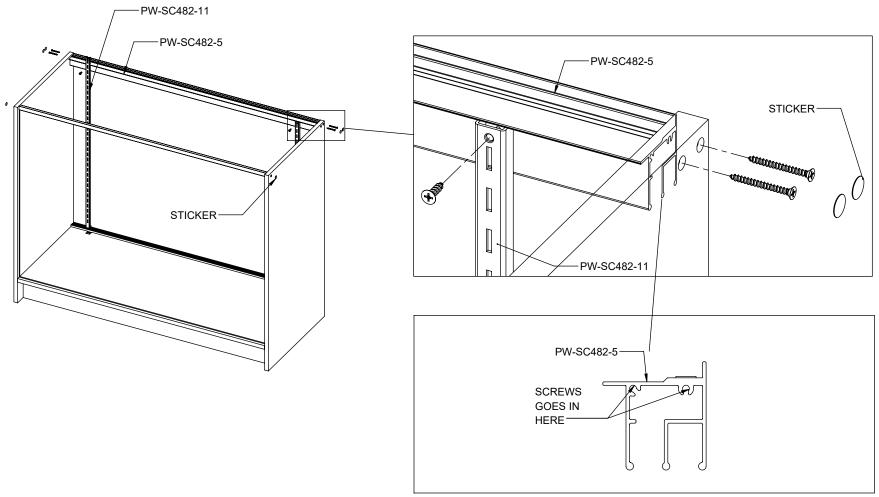

#### 2X

#8 X 0.625" LONG FLAT HEAD SCREW

- -PUT -5 ON TOP OF -11.
- -SCREW IN FROM THE SIDES WITH LONG SCREWS.
- -SCREW -11 INTO -5 WITH SHORT SCREWS.

-APPLY STICKERS OVER SCREWS ON THE SIDE PANELS.

-PUSH BU INTO HOLES ON GLKC.