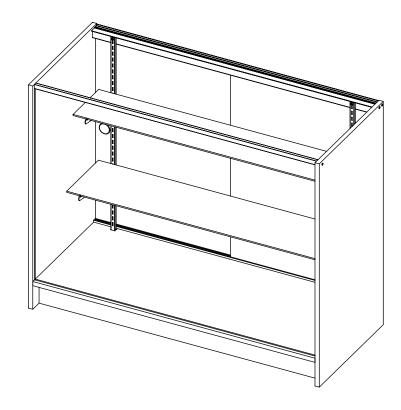

## 48" LONG EXTRA VISION SHOWCASE UNIT

Item # PW-SC482-W,-MP, -BK

### TOOLS REQUIRED SCREWDRIVER

SCREWDRIVER RUBBER MALLET

> Item # PW-SC482-W,-MP, -BK SHEET 1 OF 8

| ITEM NO. | PART NUMBER | DESCRIPTION               | MATERIAL  | QTY. |
|----------|-------------|---------------------------|-----------|------|
| 1        | PW-SC482-1A | BASE                      | MDF       | 1    |
| 2        | PW-SC482-1B | TOE KICK                  | MDF       | 2    |
| 3        | PW-SC482-2  | SIDE PANEL, LEFT          | MDF       | 1    |
| 4        | PW-SC482-3  | SIDE PANEL, RIGHT         | MDF       | 1    |
| 5        | PW-SC482-4  | GLASS, TOP                | GLASS     | 1    |
| 6        | PW-SC482-5  | EXTRUSION, TOP<br>BACK    | ALUMINIUM | 1    |
| 7        | PW-SC482-6  | EXTRUSTION, TOP<br>FRONT  | ALUMINIUM | 1    |
| 8        | PW-SC482-7  | EXTRUSION, BOTTOM<br>BACK | ALUMINIUM | 1    |
| 9        | PW-SC482-8  | GLASS, FRONT              | GLASS     | 1    |

| ITEM NO. | PART NUMBER                                                   | DESCRIPTION                                                                 | MATERIAL                                | QTY. |
|----------|---------------------------------------------------------------|-----------------------------------------------------------------------------|-----------------------------------------|------|
| 10       | PW-SC482-9                                                    | GLASS SHELF, 8"                                                             | GLASS                                   | 1    |
| 11       | PW-SC482-10                                                   | GLASS SHELF, 10"                                                            | GLASS                                   | 1    |
| 12       | PW-SC482-11                                                   | SLOTTED STANDARD                                                            | STEEL                                   | 2    |
| 13       | PW-SC482-12                                                   | DOOR                                                                        | MATERIAL <not<br>SPECIFIED&gt;</not<br> | 2    |
| 14       | #6 FLAT HEAD<br>SCREWS FOR<br>PARTICLEBOARD<br>AND FIBERBOARD | #6 X 1 1/2" LONG FLAT<br>HEAD SCREWS FOR<br>PARTICLEBOARD AND<br>FIBERBOARD | STEEL                                   | 6    |
| 15       | #8 FLAT HEAD<br>SCREW FOR<br>PARTICLEBOARD<br>AND FIBERBOARD  | #8 X 5/8" LONG FLAT<br>HEAD WOOD SCREW<br>SCREW                             | STEEL                                   | 4    |
| 21       | STICKER                                                       |                                                                             | STEEL                                   | 6    |

tem # PW-SC482-W,-MP, -BK SHEET 2 OF 8

tem # PW-SC482-W,-MP, - BK SHEET 3 OF 8

3 NOTE: ALIGN THE ROUTES ON BOTH PIECES WHEN ASSEMBLING.

6X CAM LOCK AND STEM

- -CAREFULLY STAND UNIT UPRIGHT.
- -PUT -6 ON TOP OF FRONT GLASS.
- -SCREW IN FROM THE SIDES.

#### 2X

#8 X 0.625" LONG FLAT HEAD SCREW

- -PUT -5 ON TOP OF -11.
- -SCREW IN FROM THE SIDES WITH LONG SCREWS.
- -SCREW -11 INTO -5 WITH SHORT SCREWS.

-APPLY STICKERS OVER SCREWS ON THE SIDE PANELS.

-PUSH BU INTO HOLES ON GLKC.

9

-PLACE SHELF BRACKET ONTO SLOTTED STANDARD.
-TAP IN WITH SHELF BRACKET WITH RUBBER MALLET.

**9A** INSTALL 10" SHELF ON BOTTOM.

**9B** INSTALL 8" SHELF ON TOP.

#### 10

-PLACE TOP GLASS.

-INSERT DOORS BY PUSHING UP, THEN DROPPING DOWN ONTO PARTS -5 AND -7.

-ASSEMBLY IS COMPLETE.