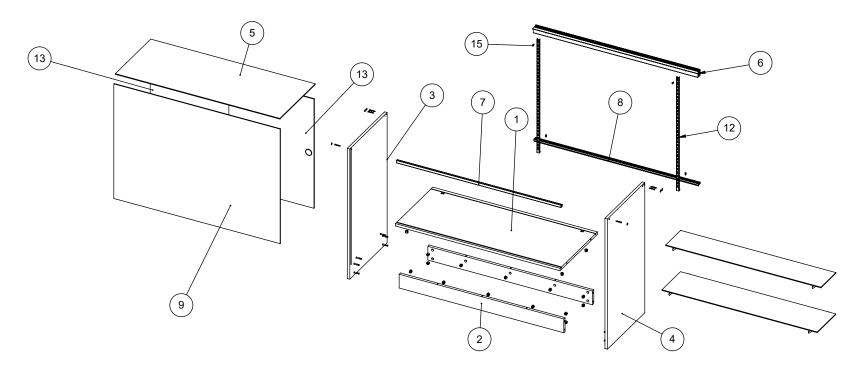

### TOOLS REQUIRED SCREWDRIVER

SCREWDRIVER RUBBER MALLET

> Item # PW-SC482-W,-MP, -BK SHEET 1 OF 8

| ITEM NO. | PART NUMBER | DESCRIPTION               | MATERIAL  | QTY. |
|----------|-------------|---------------------------|-----------|------|
| 1        | PW-SC482-1A | BASE                      | MDF       | 1    |
| 2        | PW-SC482-1B | TOE KICK                  | MDF       | 2    |
| 3        | PW-SC482-2  | SIDE PANEL, LEFT          | MDF       | 1    |
| 4        | PW-SC482-3  | SIDE PANEL, RIGHT         | MDF       | 1    |
| 5        | PW-SC482-4  | GLASS, TOP                | GLASS     | 1    |
| 6        | PW-SC482-5  | EXTRUSION, TOP<br>BACK    | ALUMINIUM | 1    |
| 7        | PW-SC482-6  | EXTRUSTION, TOP<br>FRONT  | ALUMINIUM | 1    |
| 8        | PW-SC482-7  | EXTRUSION, BOTTOM<br>BACK | ALUMINIUM | 1    |
| 9        | PW-SC482-8  | GLASS, FRONT              | GLASS     | 1    |