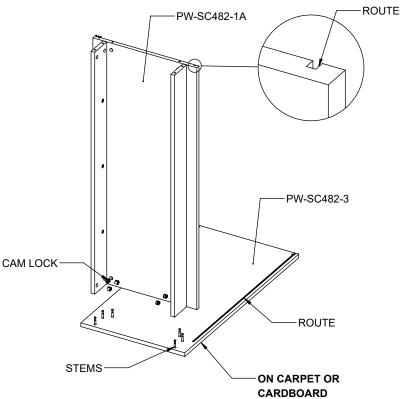

tem # PW-SC482-W,-MP, -BK SHEET 2 OF 8

tem # PW-SC482-W,-MP, - BK SHEET 3 OF 8

3 NOTE: ALIGN THE ROUTES ON BOTH PIECES WHEN ASSEMBLING.

6X CAM LOCK AND STEM

- -CAREFULLY STAND UNIT UPRIGHT.
- -PUT -6 ON TOP OF FRONT GLASS.
- -SCREW IN FROM THE SIDES.