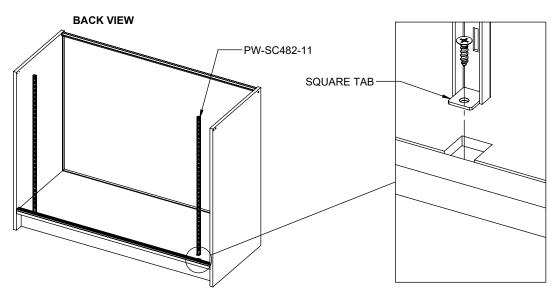

T HEAD<br>SCREW FOR<br>PARTICLEBOARD<br>AND FIBERBOARD  | #8 X 5/8" LONG FLAT<br>HEAD WOOD SCREW<br>SCREW                             | STEEL                                   | 4    |
| 21       | STICKER                                                       |                                                                             | STEEL                                   | 6    |



tem # PW-SC482-W,-MP, -BK SHEET 2 OF 8



tem # PW-SC482-W,-MP, - BK SHEET 3 OF 8

3 NOTE: ALIGN THE ROUTES ON BOTH PIECES WHEN ASSEMBLING.











6X CAM LOCK AND STEM





- -CAREFULLY STAND UNIT UPRIGHT.
- -PUT -6 ON TOP OF FRONT GLASS.
- -SCREW IN FROM THE SIDES.



#### 2X

#6 X 1.5" LONG FLAT HEAD SCREW



#### 6

NOTE: SQUARE TAB MUST FACE BACKWARDS



#### 2X

#8 X 0.625" LONG FLAT HEAD SCREW





- -PUT -5 ON TOP OF -11.
- -SCREW IN FROM THE SIDES WITH LONG SCREWS.
- -SCREW -11 INTO -5 WITH SHORT SCREWS.

-APPLY STICKERS OVER SCREWS ON THE SIDE PANELS.





-PUSH BU INTO HOLES ON GLKC.





9

-PLACE SHELF BRACKET ONTO SLOTTED STANDARD.
-TAP IN WITH SHELF BRACKET WITH RUBBER MALLET.

**9A** INSTALL 10" SHELF ON BOTTOM.

**9B** INSTALL 8" SHELF ON TOP.



#### 10

-PLACE TOP GLASS.

-INSERT DOORS BY PUSHING UP, THEN DROPPING DOWN ONTO PARTS -5 AND -7.

-ASSEMBLY IS COMPLETE.



## SHELF ADJUSTMENT INSTRUCTIONS

-REMOVE DOORS.
-ADJUST SHELF BRACKETS/SHELVES AS NEEDED.