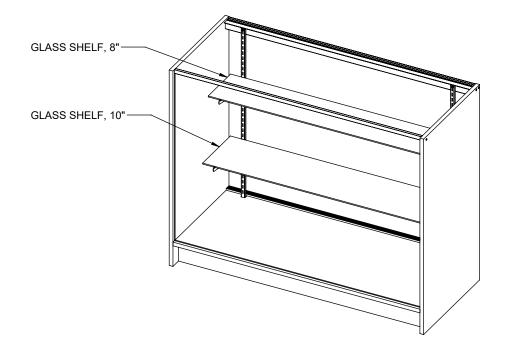

9

-PLACE SHELF BRACKET ONTO SLOTTED STANDARD.
-TAP IN WITH SHELF BRACKET WITH RUBBER MALLET.

**9A** INSTALL 10" SHELF ON BOTTOM.

**9B** INSTALL 8" SHELF ON TOP.