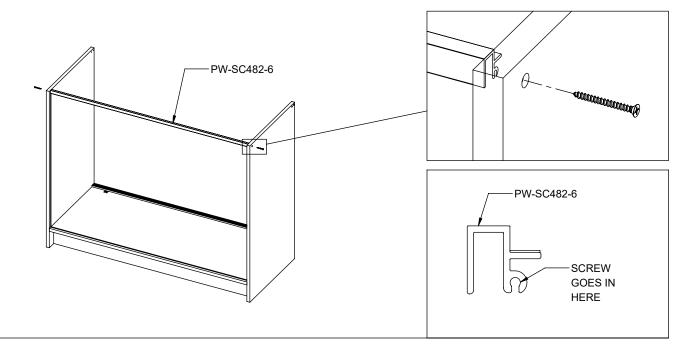

tem # PW-SC482-W,-MP, -BK SHEET 2 OF 8

tem # PW-SC482-W,-MP, - BK SHEET 3 OF 8

3 NOTE: ALIGN THE ROUTES ON BOTH PIECES WHEN ASSEMBLING.

6X CAM LOCK AND STEM

- -CAREFULLY STAND UNIT UPRIGHT.
- -PUT -6 ON TOP OF FRONT GLASS.
- -SCREW IN FROM THE SIDES.

#### 2X

#6 X 1.5" LONG FLAT HEAD SCREW