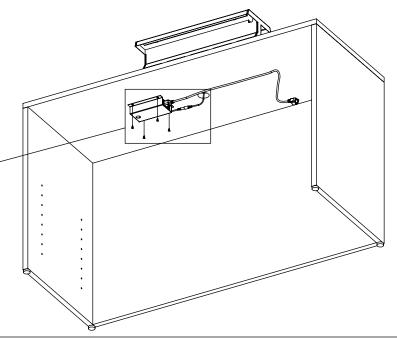

# MOUNTING TO A TABLE TOP (CASEMENT SHOWN FOR REFERENCE)

- REMOVE THUMB SCREWS FROM THE SIDE OF PLANTER AND REMOVE THE MAIN BODY OF THE PLANTER.
- POSITION THE BASE PLATE WERE IT WILL BE INSTALLED AND MARK THE CENTER OF SCREW HOLES AND WIRE GROMMET.

2

- DRILL THE WIRE ROUTING HOLE WITH A HOLE SAW.

3

- MOUNT THE BASE PLATE WITH AT LEAST (4) WOOD SCREWS.

4

- ROUTE MAIN ELECTRICAL CONNECTOR THROUGH THE BASE GROMMET.
- REINSTALL MAIN BODY OF THE PLANTER.

- IF NOT ALREADY INSTALLED, INSERT THE OUTLET PLUG INTO THE POWER ADAPTER.

- MOUNT POWER ADAPTER ASSEMBLY TO WOOD MATERIAL WITH WOOD SCREWS.