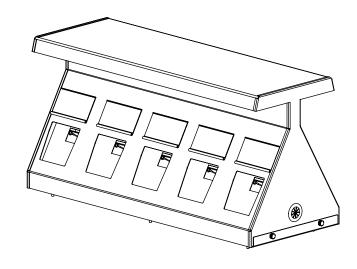

# **FLOWER BOX PLANTER INSTRUCTIONS**

DDPLANT2

# **RIGHT OUT OF THE BOX**

- YOUR FLOWER BOX PLANTER IS READY TO USE OUT OF THE BOX. CONNECT THE LEAD COMING FROM THE BACK OF THE PLANTER TO THE POWER ADAPTER.
- PLUG THE POWER CORD INTO A WALL OUTLET.
- FLIP THE TOGGLE SWITCH.

# **TETHERING A FLOWER BOX**

- WITH PRODUCT SEALED IN THE FLOWER BOX, REMOVE THE SECURITY SCREW.
- PLACE ONE OF THE EYELETS FROM THE PLANTER TETHER BETWEEN THE FLOWER BOX CLAMP AND REINSTALL THE SECURITY SCREW.

- ALLOW THE FLOWER BOX TO BE PULLED INTO THE PLANTER. AN INTERNAL MAGNET WILL HOLD THE BOX IN PLACE.

# MOUNTING TO A TABLE TOP (CASEMENT SHOWN FOR REFERENCE)

- REMOVE THUMB SCREWS FROM THE SIDE OF PLANTER AND REMOVE THE MAIN BODY OF THE PLANTER.
- POSITION THE BASE PLATE WERE IT WILL BE INSTALLED AND MARK THE CENTER OF SCREW HOLES AND WIRE GROMMET.