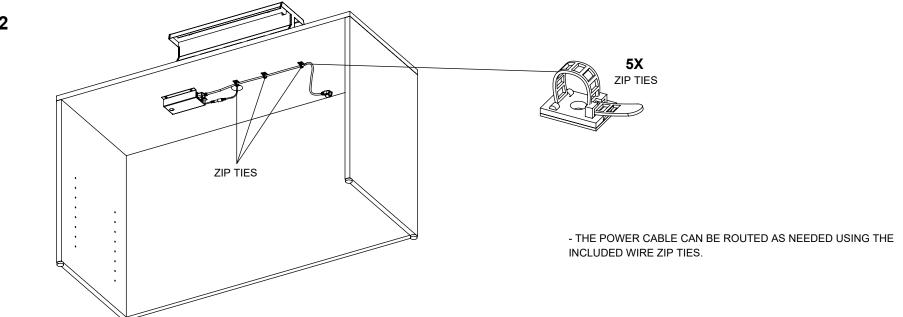

2

- DRILL THE WIRE ROUTING HOLE WITH A HOLE SAW.

3

- MOUNT THE BASE PLATE WITH AT LEAST (4) WOOD SCREWS.

4

- ROUTE MAIN ELECTRICAL CONNECTOR THROUGH THE BASE GROMMET.
- REINSTALL MAIN BODY OF THE PLANTER.

- IF NOT ALREADY INSTALLED, INSERT THE OUTLET PLUG INTO THE POWER ADAPTER.

- MOUNT POWER ADAPTER ASSEMBLY TO WOOD MATERIAL WITH WOOD SCREWS.