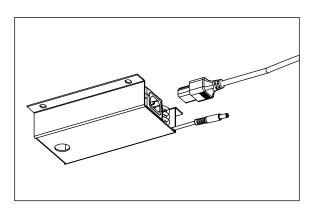

- MOUNT POWER ADAPTER ASSEMBLY TO WOOD MATERIAL WITH WOOD SCREWS.

#### 2

CHECK CONNECTION BETWEEN MOUNTING BRICK AND POWER CORD (MOUNTING POWER BRICK ASSEMBLY STEPS.)

TRY TURNING ON LIGHTS AGAIN. IF LIGHTS DO NOT TURN ON, GO TO NEXT STEP.

IF LIGHTS DO NOT TURN ON, CONTACT CUSTOMER SERVICE AT cs@displaydispensary.com