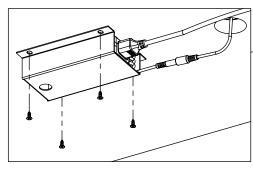

X, REMOVE THE SECURITY SCREW.
- PLACE ONE OF THE EYELETS FROM THE PLANTER TETHER BETWEEN THE FLOWER BOX CLAMP AND REINSTALL THE SECURITY SCREW.



- ALLOW THE FLOWER BOX TO BE PULLED INTO THE PLANTER. AN INTERNAL MAGNET WILL HOLD THE BOX IN PLACE.

# MOUNTING TO A TABLE TOP (CASEMENT SHOWN FOR REFERENCE)



- REMOVE THUMB SCREWS FROM THE SIDE OF PLANTER AND REMOVE THE MAIN BODY OF THE PLANTER.
- POSITION THE BASE PLATE WERE IT WILL BE INSTALLED AND MARK THE CENTER OF SCREW HOLES AND WIRE GROMMET.

2



- DRILL THE WIRE ROUTING HOLE WITH A HOLE SAW.

3



- MOUNT THE BASE PLATE WITH AT LEAST (4) WOOD SCREWS.

4



- ROUTE MAIN ELECTRICAL CONNECTOR THROUGH THE BASE GROMMET.
- REINSTALL MAIN BODY OF THE PLANTER.





- IF NOT ALREADY INSTALLED, INSERT THE OUTLET PLUG INTO THE POWER ADAPTER.



- MOUNT POWER ADAPTER ASSEMBLY TO WOOD MATERIAL WITH WOOD SCREWS.





# TROUBLE SHOOTING INSTRUCTIONS

1

CHECK CONNECTION BETWEEN LED LIGHTS AND INTERNAL WIRING.

TRY TURNING ON LIGHTS AGAIN. IF LIGHTS DO NOT TURN ON, GO TO NEXT STEP.



-CHECK IF LOOSE

#### 2

CHECK CONNECTION BETWEEN MOUNTING BRICK AND POWER CORD (MOUNTING POWER BRICK ASSEMBLY STEPS.)

TRY TURNING ON LIGHTS AGAIN. IF LIGHTS DO NOT TURN ON, GO TO NEXT STEP.



IF LIGHTS DO NOT TURN ON, CONTACT CUSTOMER SERVICE AT cs@displaydispensary.com