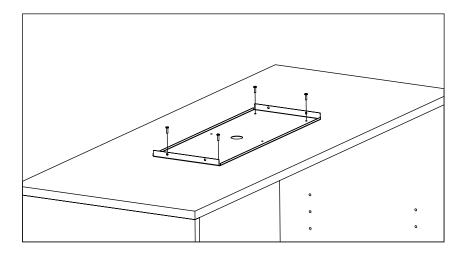

2

- DRILL THE WIRE ROUTING HOLE WITH A HOLE SAW.

3

- MOUNT THE BASE PLATE WITH AT LEAST (4) WOOD SCREWS.

4

- ROUTE MAIN ELECTRICAL CONNECTOR THROUGH THE BASE GROMMET.
- REINSTALL MAIN BODY OF THE PLANTER.

- IF NOT ALREADY INSTALLED, INSERT THE OUTLET PLUG INTO THE POWER ADAPTER.