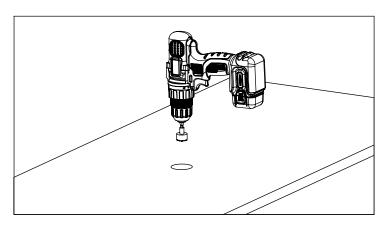

2

- DRILL THE WIRE ROUTING HOLE WITH A HOLE SAW.

3

- MOUNT THE BASE PLATE WITH AT LEAST (4) WOOD SCREWS.

4

- ROUTE MAIN ELECTRICAL CONNECTOR THROUGH THE BASE GROMMET.
- REINSTALL MAIN BODY OF THE PLANTER.

- IF NOT ALREADY INSTALLED, INSERT THE OUTLET PLUG INTO THE POWER ADAPTER.