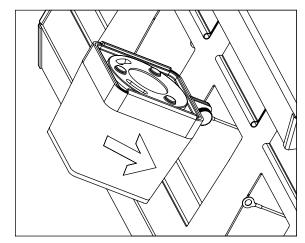

- ALLOW THE FLOWER BOX TO BE PULLED INTO THE PLANTER. AN INTERNAL MAGNET WILL HOLD THE BOX IN PLACE.