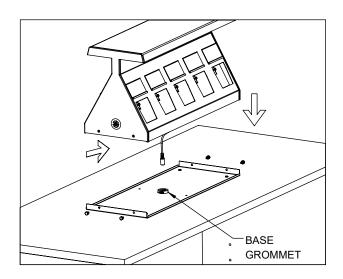

2

- DRILL THE WIRE ROUTING HOLE WITH A HOLE SAW.

3

- MOUNT THE BASE PLATE WITH AT LEAST (4) WOOD SCREWS.

4

- ROUTE MAIN ELECTRICAL CONNECTOR THROUGH THE BASE GROMMET.
- REINSTALL MAIN BODY OF THE PLANTER.

- IF NOT ALREADY INSTALLED, INSERT THE OUTLET PLUG INTO THE POWER ADAPTER.