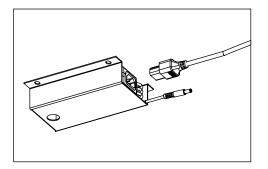

WITCH.

# **TETHERING A FLOWER BOX**



- WITH PRODUCT SEALED IN THE FLOWER BOX, REMOVE THE SECURITY SCREW.
- PLACE ONE OF THE EYELETS FROM THE PLANTER TETHER BETWEEN THE FLOWER BOX CLAMP AND REINSTALL THE SECURITY SCREW.



- ALLOW THE FLOWER BOX TO BE PULLED INTO THE PLANTER. AN INTERNAL MAGNET WILL HOLD THE BOX IN PLACE.

# MOUNTING TO A TABLE TOP (CASEMENT SHOWN FOR REFERENCE)



- REMOVE THUMB SCREWS FROM THE SIDE OF PLANTER AND REMOVE THE MAIN BODY OF THE PLANTER.
- POSITION THE BASE PLATE WERE IT WILL BE INSTALLED AND MARK THE CENTER OF SCREW HOLES AND WIRE GROMMET.

2



- DRILL THE WIRE ROUTING HOLE WITH A HOLE SAW.

3



- MOUNT THE BASE PLATE WITH AT LEAST (4) WOOD SCREWS.

4



- ROUTE MAIN ELECTRICAL CONNECTOR THROUGH THE BASE GROMMET.
- REINSTALL MAIN BODY OF THE PLANTER.





- IF NOT ALREADY INSTALLED, INSERT THE OUTLET PLUG INTO THE POWER ADAPTER.



- MOUNT POWER ADAPTER ASSEMBLY TO WOOD MATERIAL WITH WOOD SCREWS.





# TROUBLE SHOOTING INSTRUCTIONS

1

CHECK CONNECTION BETWEEN LED LIGHTS AND INTERNAL WIRING.

TRY TURNING ON LIGHTS AGAIN. IF LIGHTS DO NOT TURN ON, GO TO NEXT STEP.



-CHECK IF LOOSE

#### 2

CHECK CONNECTION BETWEEN MOUNTING BRICK AND POWER CORD (MOUNTING POWER BRICK ASSEMBLY STEPS.)

TRY TURNING ON LIGHTS AGAIN. IF LIGHTS DO NOT TURN ON, GO TO NEXT STEP.



IF LIGHTS DO NOT TURN ON, CONTACT CUSTOMER SERVICE AT cs@displaydispensary.com