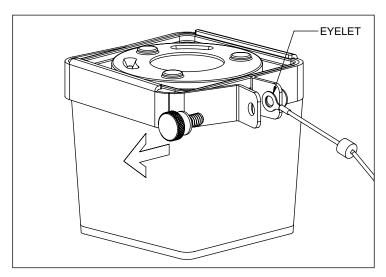

# **TETHERING A FLOWER BOX**

- WITH PRODUCT SEALED IN THE FLOWER BOX, REMOVE THE SECURITY SCREW.
- PLACE ONE OF THE EYELETS FROM THE PLANTER TETHER BETWEEN THE FLOWER BOX CLAMP AND REINSTALL THE SECURITY SCREW.