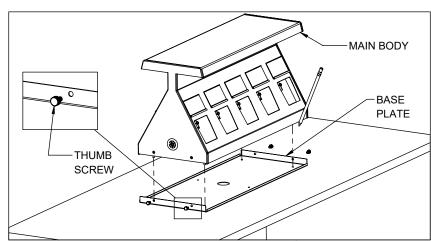

# MOUNTING TO A TABLE TOP (CASEMENT SHOWN FOR REFERENCE)

- REMOVE THUMB SCREWS FROM THE SIDE OF PLANTER AND REMOVE THE MAIN BODY OF THE PLANTER.
- POSITION THE BASE PLATE WERE IT WILL BE INSTALLED AND MARK THE CENTER OF SCREW HOLES AND WIRE GROMMET.

2

- DRILL THE WIRE ROUTING HOLE WITH A HOLE SAW.

3

- MOUNT THE BASE PLATE WITH AT LEAST (4) WOOD SCREWS.

4

- ROUTE MAIN ELECTRICAL CONNECTOR THROUGH THE BASE GROMMET.
- REINSTALL MAIN BODY OF THE PLANTER.

- IF NOT ALREADY INSTALLED, INSERT THE OUTLET PLUG INTO THE POWER ADAPTER.