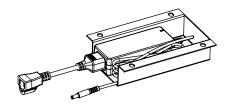

#### **INCLUDED HARDWARE**

**POWER ADAPTER ASSEMBLY** 

2

- DRILL THE WIRE ROUTING HOLE WITH A HOLE SAW.

3

- MOUNT THE BASE PLATE WITH AT LEAST (4) WOOD SCREWS.

4

- ROUTE MAIN ELECTRICAL CONNECTOR THROUGH THE BASE GROMMET.
- REINSTALL MAIN BODY OF THE PLANTER.

- IF NOT ALREADY INSTALLED, INSERT THE OUTLET PLUG INTO THE POWER ADAPTER.

- MOUNT POWER ADAPTER ASSEMBLY TO WOOD MATERIAL WITH WOOD SCREWS.