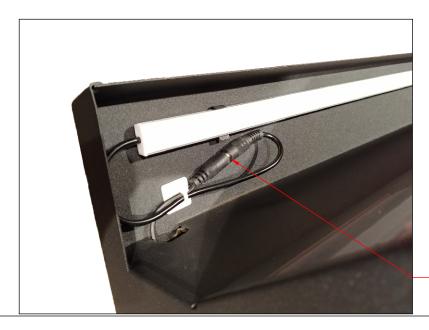

# **RIGHT OUT OF THE BOX**

- YOUR FLOWER BOX PLANTER IS READY TO USE OUT OF THE BOX. CONNECT THE LEAD COMING FROM THE BACK OF THE PLANTER TO THE POWER ADAPTER.
- PLUG THE POWER CORD INTO A WALL OUTLET.
- FLIP THE TOGGLE SWITCH.

# TROUBLE SHOOTING INSTRUCTIONS

1

CHECK CONNECTION BETWEEN LED LIGHTS AND INTERNAL WIRING.

TRY TURNING ON LIGHTS AGAIN. IF LIGHTS DO NOT TURN ON, GO TO NEXT STEP.

-CHECK IF LOOSE

#### 2

CHECK CONNECTION BETWEEN MOUNTING BRICK AND POWER CORD (MOUNTING POWER BRICK ASSEMBLY STEPS.)

TRY TURNING ON LIGHTS AGAIN. IF LIGHTS DO NOT TURN ON, GO TO NEXT STEP.

IF LIGHTS DO NOT TURN ON, CONTACT CUSTOMER SERVICE AT cs@displaydispensary.com