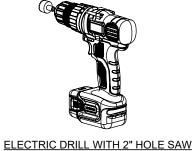

2

- DRILL THE WIRE ROUTING HOLE WITH A HOLE SAW.

3

- MOUNT THE BASE PLATE WITH AT LEAST (4) WOOD SCREWS.

4

- ROUTE MAIN ELECTRICAL CONNECTOR THROUGH THE BASE GROMMET.
- REINSTALL MAIN BODY OF THE PLANTER.

- IF NOT ALREADY INSTALLED, INSERT THE OUTLET PLUG INTO THE POWER ADAPTER.