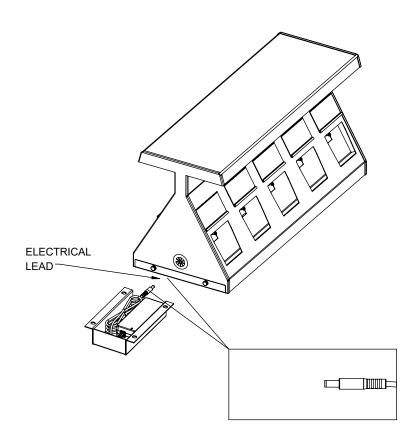

# **RIGHT OUT OF THE BOX**

- YOUR FLOWER BOX PLANTER IS READY TO USE OUT OF THE BOX. CONNECT THE LEAD COMING FROM THE BACK OF THE PLANTER TO THE POWER ADAPTER.
- PLUG THE POWER CORD INTO A WALL OUTLET.
- FLIP THE TOGGLE SWITCH.

# MOUNTING TO A TABLE TOP (CASEMENT SHOWN FOR REFERENCE)

- REMOVE THUMB SCREWS FROM THE SIDE OF PLANTER AND REMOVE THE MAIN BODY OF THE PLANTER.
- POSITION THE BASE PLATE WERE IT WILL BE INSTALLED AND MARK THE CENTER OF SCREW HOLES AND WIRE GROMMET.